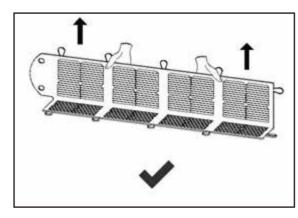

### **WARNING**

- Do not pick panel up directly by the solar cells.
- Use the gap between the solar cells to pick up the panel.
- Do not stand or walk on the solar panel.