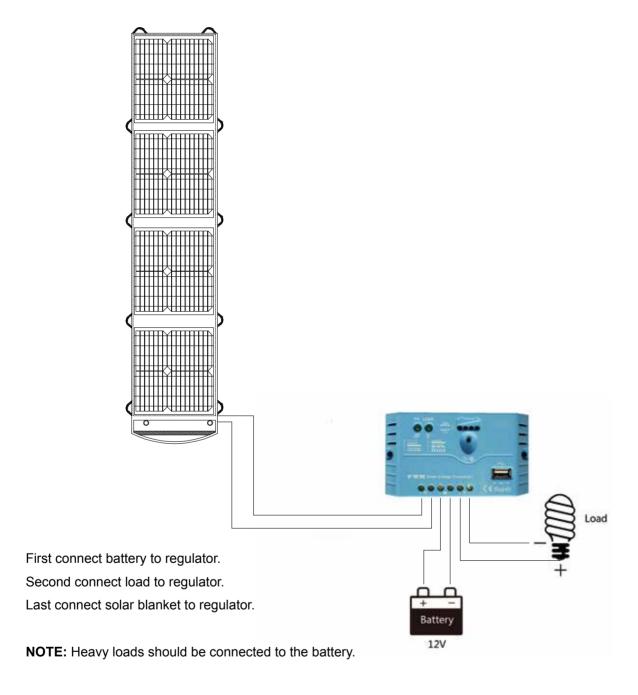

### **HOW TO USE?**

- Unfold the solar charger first.
- Place the folding solar charger at a position that can have direct contact with sunlight, face the solar cell to the sun. Make sure that no shadow is cast onto the solar cells to ensure better power output.
- Tilt the solar panel at a suitable angle. The right angle can be the same as your local latitude (Additional support may be necessary).
- Connect this solar charger to regulator, and connect battery clamps wire to the regulator too.

## **HOW TO CHARGE A 12V BATTERY**

Distributed by: TechBrands by Electus Distribution Pty. Ltd. 320 Victoria Rd, Rydalmere NSW 2116 Australia

Ph: 1300 738 555 Int'l: +61 2 8832 3200 Fax: 1300 738 500

www.techbrands.com