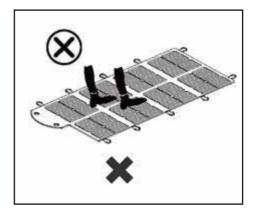

### **WARNING**

- Do not pick panel up directly by the solar cells.
- Use the gap between the solar cells to pick up the panel.
- Do not stand or walk on the solar panel.