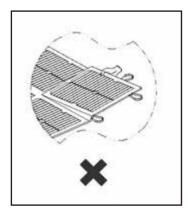

### **WARNING**

- Do not pick panel up directly by the solar cells.
- Use the gap between the solar cells to pick up the panel.
- Do not stand or walk on the solar panel.