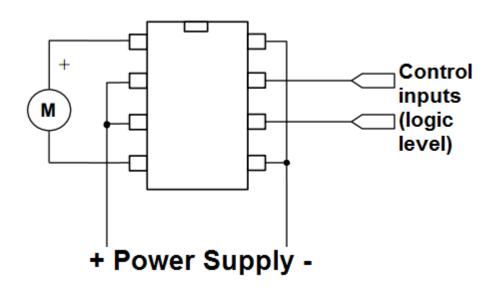

## Pin Functions:

| Pin | Function                            |
|-----|-------------------------------------|
| 1   | Channel A Output (motor connection) |
| 2   | Positive Supply Voltage             |
| 3   | Positive Supply Voltage             |
| 4   | Channel B Output (motor connection) |
| 5   | Ground Connection                   |
| 6   | Channel A input (logic level)       |
| 7   | Channel B input (logic level)       |
| 8   | Ground Connection                   |