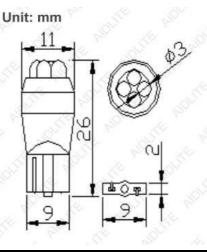

## Specifications:

| Item No.              | LB194-4R-12V (ZD0395) |
|-----------------------|-----------------------|
| LED Color             | Red                   |
| Wavelength            | 620-625nm             |
| Bulb Type             | 194 Wedge             |
| Bulb Size             | Ø 11x26mm             |
| Bulb Base Type        | Wedge (W2.1x9.5d)     |
| Input Voltage         | 12V DC                |
| Polarized             | Yes                   |
| Initial Luminous Flux | 8Lm ± 15% at 12VDC    |
| Power Of Consumption  | 0.46W ± 15% at 12VDC  |
| Light Source          | 4pcs DIP LED          |
| View Angle            | 30 Degree             |
| Operating Temp. Range | -30°C to +60°C        |
| Average Life Time     | 30,000 Hours          |
| Warranty              | 1 Year                |

Figure: