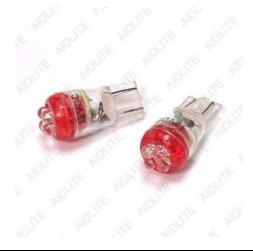

## LB194 Super Bright LED Bulbs

## Specifications:

| Item No.              | LB194-4R-12V (ZD0395) |
|-----------------------|-----------------------|
| LED Color             | Red                   |
| Wavelength            | 620-625nm             |
| Bulb Type             | 194 Wedge             |
| Bulb Size             | Ø 11x26mm             |
| Bulb Base Type        | Wedge (W2.1x9.5d)     |
| Input Voltage         | 12V DC                |
| Polarized             | Yes                   |
| Initial Luminous Flux | 8Lm ± 15% at 12VDC    |
| Power Of Consumption  | 0.46W ± 15% at 12VDC  |
| Light Source          | 4pcs DIP LED          |
| View Angle            | 30 Degree             |
| Operating Temp. Range | -30°C to +60°C        |
| Average Life Time     | 30,000 Hours          |
| Warranty              | 1 Year                |

Figure: