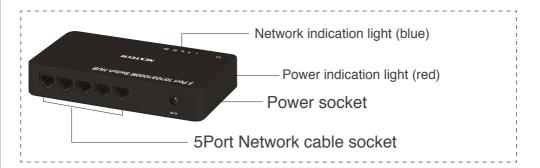

You can freely use the cross cable, and separate up-link port All ports can be used for up-link purposes.

There are 5 ports for plugging in a power socket and a RJ-45 connector.

X Gigabit switch hub is not an Internet router, so the WAN port There is not.