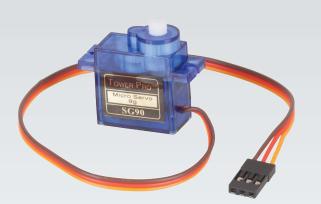

## Arduino Compatible 9G Micro Servo Motor

Type:

Application:

Adds movement to your Arduino.

Dimensions: 30x30x10mm

Module

Arduino Compatible 9G Micro Servo Motor Overview:

Micro servo motor, perfect for use with XC4618 Pan and Tilt bracket. Small enough to connect directly to an Arduino Board for experimenting.