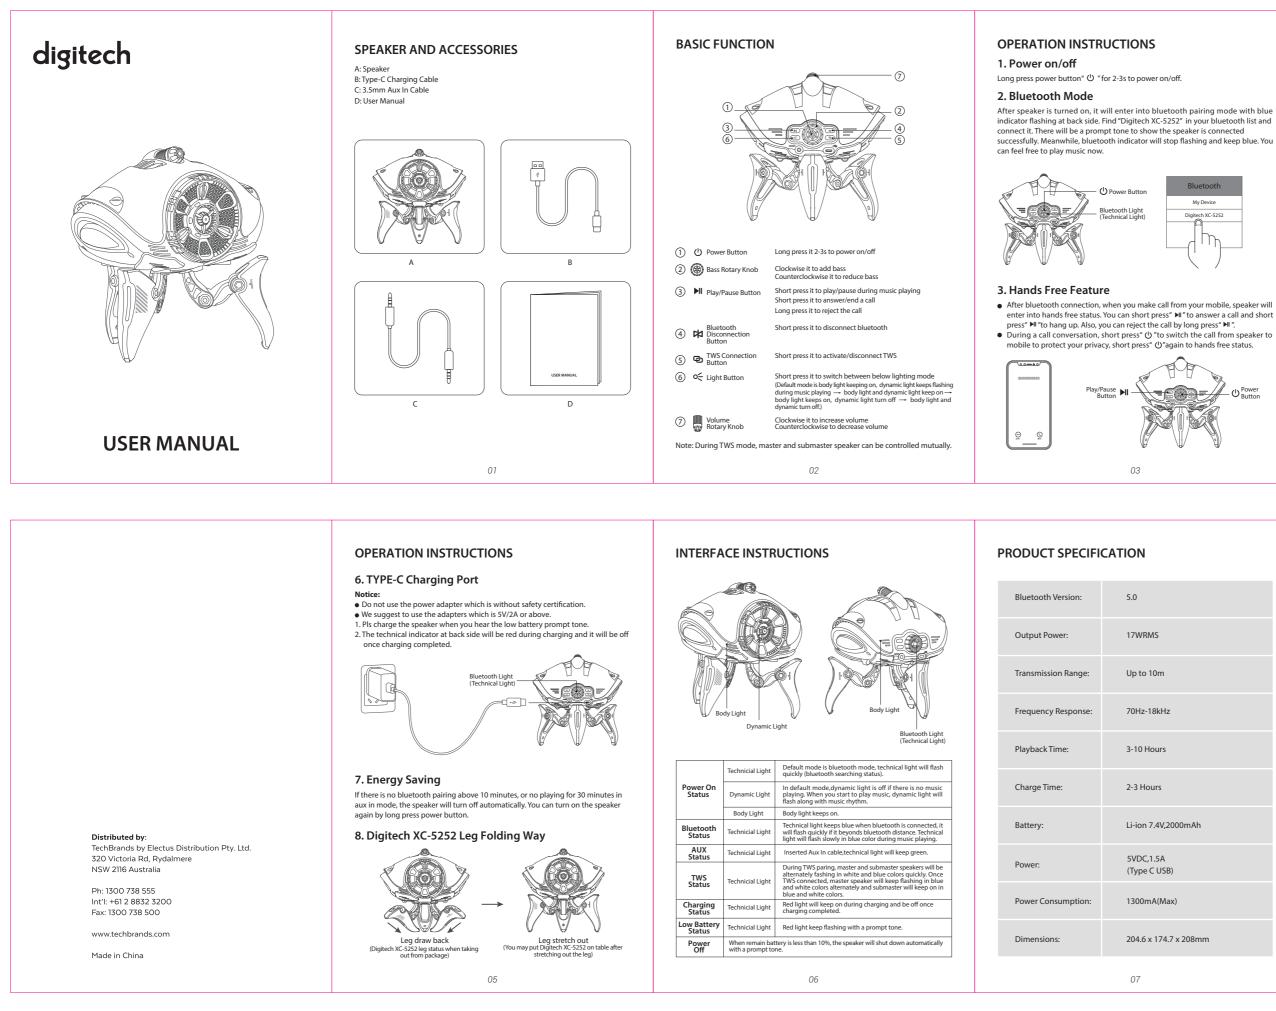

#### 4. TWS Stereo Playing

- 1. Turn on the two speakers and blue indicators will flash quickly.
- Short press<sup>®</sup> <sup>(C)</sup> buttons from two speakers, the blue indicators will turn to alternately flashing white and blue colors. 3. After 1-2 seconds, the two speakers will pair automatically. Once tws connected
- submaster speaker will keep on in blue and white colors and it will be right channel, master speaker will keep flashing in blue and white color, it will be left channel. 4. Open the setting and find "Digitech XC-5252" from mobile, click it and then
- your mobile will pair with the two speakers and both master and submaster speakers will keep on in blue and white color.
  5. Short press" The "button again to disconnect TWS.

flashing in one one Notice: For TWS pairing, pls make sure two speakers connect first. After that, co ned on and under bluetooth pairing stat