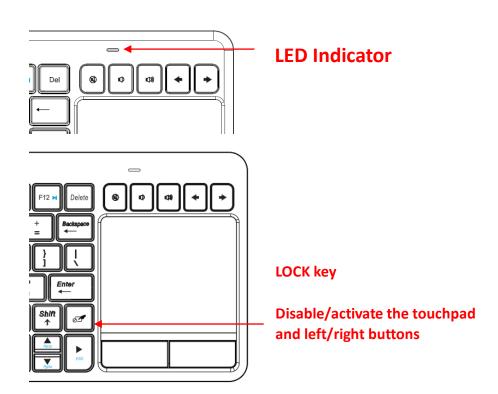

#### **NOTE**

- 1. When you insert the dongle into the PC/TV, the device will automatically connect with PC/TV.
- 2. When you power on the keyboard, the LED indicator flashes once in red.
- 3. The LED indicator flashes in red every 5s when the battery is low power. Please replace with new batteries.