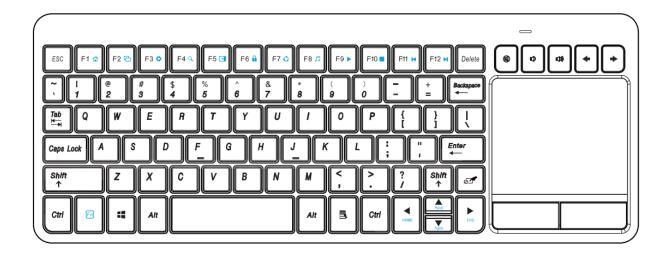

#### 1. Overview

- 1. Up to 10m 2.4G wireless rang
- 2. Built-in high resolution touchpad & left/right buttons
- 3. 5 Separate hot keys; 12 shortcuts
- 4. nano USB Receiver
- 5. 2 AAA Battery

## **6. Product Function**

# 1). Fn Shortcuts Description ( under Windows 10 OS)

| Fn Keys    | Function              |
|------------|-----------------------|
| Fn+F1 🛣    | Open Internet Browser |
| Fn+F2 🔁    | Open Task view        |
| Fn+F3 🌣    | Open Settings         |
| Fn+F4 Q    | Open Search           |
| Fn+F5      | Open Action Center    |
| Fn+F6      | Lock Your PC          |
| Fn+F7 🔾    | Open the Share Charm  |
| Fn+F8 🎵    | Open Music Player     |
| Fn+F9      | Play/Pause            |
| Fn+F10     | Stop                  |
| Fn+F11   ✓ | Previous Track        |
| Fn+F12     | Next Track            |

## 2). Media Keys

| Hot Key | Function    |
|---------|-------------|
|         | Mute        |
|         | Volume Down |
|         | Volume Up   |

| Hot Key | Function |
|---------|----------|
| •       | Back     |
| •       | Forward  |

# 3). Gesture Functionality Support

| Finger Gesture | Finger Action                                                                | Mouse Function                |
|----------------|------------------------------------------------------------------------------|-------------------------------|
|                | Single-finger slide                                                          | Mouse cursor manipulation     |
|                | Single tap                                                                   | Click at cursor location      |
|                | Two-finger slide vertically                                                  | Vertical scroll (mouse wheel) |
| No.            | Pinch on the touchpad with two fingers for zooming. Pinch open to zoom in or |                               |
|                | pinch close to zoom out.                                                     |                               |