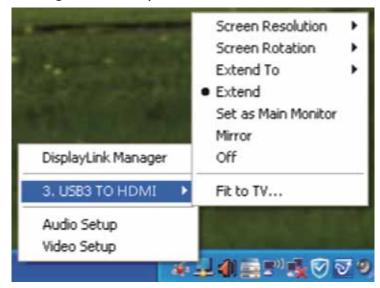

  By right clicking on this icon you are able to enter the functions menu.

## **Trouble Shooting**

- 1. When you are playing a movie and you drag it to another screen to extend your view it doesn't work.
- Try changing to a different media player eg. KMPlayer
- 2. The Font looks blurred and distorted.

  Ensure you set the resolution in the settings to match that of your monitor
- 3. The pictures are incomplete on your display.

  Ensure that the screens that you are using are the same resolution