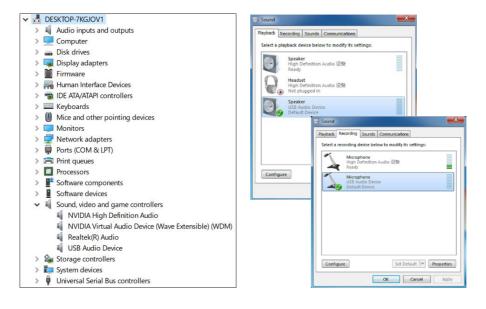

#### **For Windows**

Connect the product to your computer. Your computer will detect the new audio adaptor automatically and complete the installation. After successful installation, you should be able to find the audio adaptor under Control Panel. Open [Control Panel > Sound]. User can click on [Recording] column to enter recording mode.

Tip: In general, USB sound card has a system to default the audio input/output. If you have problems with the system, you can adjust the audio input/output from the Control Panel: