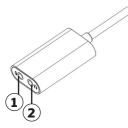

#### **PRODUCT DIAGRAM:**

| 1 | Aicrophone |
|---|------------|
|---|------------|

2 Headphone