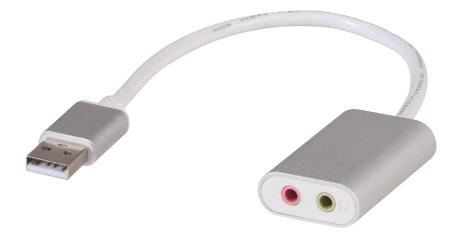

#### **PRODUCT DIAGRAM:**

| 1 | Aicrophone |
|---|------------|
|---|------------|

2 Headphone