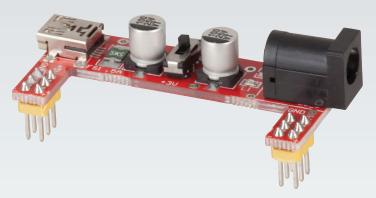

## Arduino Compatible Breadboard Power Module

Type:

Application:

A flexible power supply for your breadboard project.

Dimensions: 57x24x21mm

Module

Arduino Compatible Breadboard Power Module Overview:

Receiving power from a USB socket or DC socket, this module adds a compact power supply to your breadboard. Switchable between 3.3V and 5V.

Optional Accessories:

Did you know:

The special horseshoe shape means that you don't lose any prototyping space using this module.

Distributed by: TechBrands by Electus Distribution Pty. Ltd. Ph: 1300 738 555 www.techbrands.com Made in China