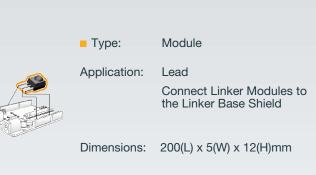

## Linker Lead 200mm

Linker Lead 200mm Overview:

Premade Leads designed to simplify your Linker project and allow you to connect your Linker Modules to the Linker Base Shield.

| Specifications |                            |  |
|----------------|----------------------------|--|
|                | Linker Lead                |  |
| 10             | Analog or Digital          |  |
| Supply Voltage | 3.3V or 5VDC               |  |
| Arrangement    | 4pin socket to 4pin socket |  |