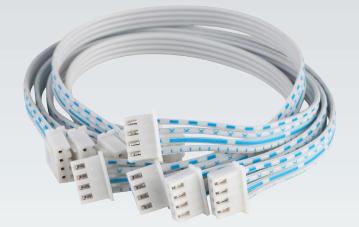

## Linker Lead 200mm

Linker Lead 200mm Overview:

Premade Leads designed to simplify your Linker project and allow you to connect your Linker Modules to the Linker Base Shield.

| Specifications |                            |  |
|----------------|----------------------------|--|
|                | Linker Lead                |  |
| 10             | Analog or Digital          |  |
| Supply Voltage | 3.3V or 5VDC               |  |
| Arrangement    | 4pin socket to 4pin socket |  |