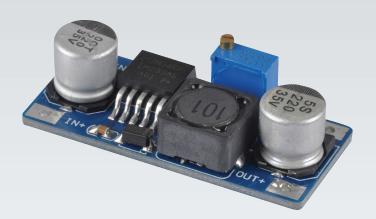

## DC-DC Stepdown Module

Type: Module

Application: Add (

Add On Module Step Down DC voltages.

Dimensions: 49(L) x 26(W) x 12(H)mm

DC - DC Stepdown Module Overview:

This module accepts any voltage from 4.5 - 35VDC, and outputs any lower voltage from 3-34V. Output is adjusted via a multi-turn potentiometer. Use it to run your 5V Duinotech projects from a 6v, 9v or even 12v Supply

Note: With new modules, the pot might be at its highest setting. You will have to turn the potentiometer around 10 times counter clockwise before you see the voltage change.

What is included: 1 x E

ed: 1 x DC - DC Stepdown Module

## DC - DC Stepdown Module Input Voltage 4.5V - 35V Output Voltage 3V - 34V Maximum Current 2.5A Dimensions 49(L) x 26(W) x 12(H)