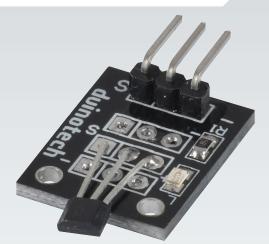

## **Hall Effect Sensor** Module

Type:

Application:

Add On Module Magnetic Field Sensor

Dimensions: 20(L) x 15(W) x 3(H)mm

Module

Hall Effect Sensor Module Overview:

Sense magnetic presence, rotating wheels and magnets, door sensors and any other magnets near this device.

| Specifications            |                                     |          |   |  |  |
|---------------------------|-------------------------------------|----------|---|--|--|
|                           | Hall Effect Sensor Module           |          |   |  |  |
| Activation threshold      | 30 Gauss                            |          |   |  |  |
| Deactivation<br>threshold | 10 Gauss                            |          |   |  |  |
| Operating Voltage         | 4.5VDC - 48VDC                      |          |   |  |  |
| Output Type               | Schmitt Trigger(Digital) Active Low |          |   |  |  |
| Dimensions                | 20(L) x 15(W) x 3(H)                |          |   |  |  |
| <b>Specifications</b>     |                                     |          |   |  |  |
| Module                    | Duinotech                           | Function |   |  |  |
|                           | 1                                   | i        | 1 |  |  |