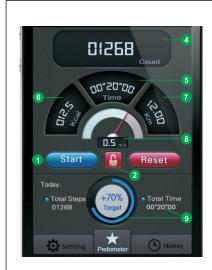

### **Setting Interface**

- 1.Click "Data Reset" to restore when the first
- 2. Music On/Off for music controlling.
- 3.Click "Physical" to set personal physical data (Height, Stride, Weight) and save.
- 4. Click "Target" to set personal target (Step, Distance, Calorise, Minute) and save. They will display in the main interface.( (9)

### **Online Mode**

When Pedometer connect with Apple host successfully, and they are in working range; 1.Click "START" ( 1 ) to enable Bluetooth 4.0 Pedometer to record real-time data.

Once "START" clicked, App will be locked, Click Unlock icon( 2 ) to unlock.

2.After "START" clicked, the real-time interface starts to work, it will dispaly:

Step record( 4 ): Time record( 6); Consumption of calories record( 6); Distance record( 7); Instantaneous speed( (8));

#### 3. Target completion progress.

"Setting"---"Target" to set a daily target, it will show you the achieved percentage, daily steps, daily time ( 9 ).