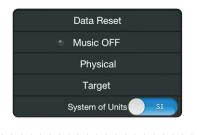

### **Setting Interface**

- 1.Click "Data Reset" to restore when the first
- 2. Music On/Off for music controlling.
- 3.Click "Physical" to set personal physical data (Height, Stride, Weight) and save.
- 4. Click "Target" to set personal target (Step, Distance, Calorise, Minute) and save. They will display in the main interface.( (9)

5.Click "System of Units" to change between U.S. and SI