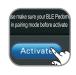

### Connecting

1.Turn device on. press pairing button, Green&Red LED flash. now in pairing mode;

 $\rightarrow$   $\rightarrow$   $\rightarrow$   $\rightarrow$   $\rightarrow$   $\rightarrow$ 

2. Click "Activate" to connect.