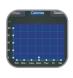

# **Weekly Data Chart**

Click "History" to view weekly data chart, there are Times, Calories, Distance

1.Stored data will be shown in week: Times, Calories, Distance

2.Press "Setting Time" to review weekly history records