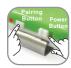

# Device introduce

Support Micro USB Charge

1.Micro USB Plug for charging:

- Charging: RED LED on; - Charging Full: LED off;

2.LED; 3. Pairing Button;

4. Power Button.

5.Reset button: Click to reset the Bluetooth 4.0 Pedometer;