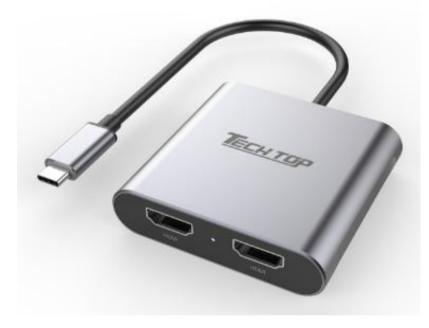

V1404B

Type-C to HDMI2.0a Converter

# (Dual 4K 60Hz+ Mst)

#### Features:

- With Aluminium converter, stylish and elegant;
- With an upstream USB Type-C port supporting hot swappable;
- Supports single HDMI port max 4K(3840\*2160
- @60Hz), dual display port MST both 4K(3840\*2160@60Hz); Backward compatible with 1080P resolution;
- Windows system dual HDMI ports support MST expansion function at resolutions up to 4K@60Hz; (Apple systems don't support MST expansion function);
- Support HDCP2.2, HDR10, 3D Modes;
- Plug and play, no driver required, no external power required;
- Support Windows 7 / 8 / 8.1 / 10 (32 / 64 bit);
- Compatible with multiple devices such as mobile phones/ tablets/ computers;

### Specifications:

| Product Dimension | 63mm*65.5mm*16.4mm                                                                    |
|-------------------|---------------------------------------------------------------------------------------|
| Upstream          | USB Type-C (Male)                                                                     |
| Downstream        | Single HDMI port max 4K(3840*2160@60Hz)<br>Dual HDMI port MST both 4K(3840*2160@60Hz) |
| Cable Length/OD   | 15CM/ 0.45CM                                                                          |