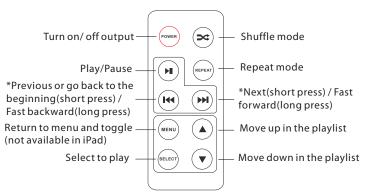

#### Remote controller:

The remote controller is used to control the play of videos and songs. The definition of the keys is described below:

\* In the video playing, Im/ Phi will return to the playlist but not previous/ next when short pressed.