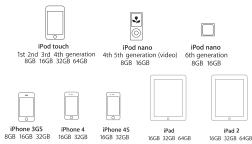

## WC7717

## **HDMI AV Docking Station**

#### This accessory is compatible with the following:

#### Specification:

- Unit size: 72 x 68 x 28.5 mm
- Video/audio output format: HDMI, stereo audio
- Working mode current: 350 mA(not include the charge current)
- Charger for iPod/ iPhone/ iPad



#### **Product Features:**

- High definition up to 1080p video output
- Play videos, pictures and music from iPod/iPhone/iPad to TV, projector or home stereo systems etc devices
- IR remote for full function control of music and video playing
- Charging iPod/ iPhone/ iPad through USB port
- Synchronize iPod/ iPhone/ iPad to PC through USB port



#### Remote controller:

The remote controller is used to control the play of videos and songs. The definition of the keys is described below:



\* In the video playing, Im/ Phi will return to the playlist but not previous/ next when short pressed.



## HDMI AV Docking Station

## HDMI AV Docking Station

# WC7717

#### Installation:

Before insert iPod/ iPhone/ iPad to the dock, please put the corresponding silicone case on the dock to protect the product and make it stable.





# The thin one

For iPad

### Interface:





## **Operation:**

- 1) Play videos and music to TV: dock your iPod/ iPhone/ iPad to the 30pin connector, connect the USB port to the USB power adaptor, then connect the HDMI port to the TV or other display device(or connect the audio jack to the stereo active spe