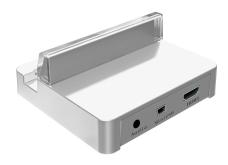

## WC7717

## **HDMI AV Docking Station**

#### This accessory is compatible with the following:

#### Specification:

- Unit size: 72 x 68 x 28.5 mm
- Video/audio output format: HDMI, stereo audio
- Working mode current: 350 mA(not include the charge current)
- Charger for iPod/ iPhone/ iPad



#### **Product Features:**

- High definition up to 1080p video output
- Play videos, pictures and music from iPod/iPhone/iPad to TV, projector or home stereo systems etc devices
- IR remote for full function control of music and video playing
- Charging iPod/ iPhone/ iPad through USB port
- Synchronize iPod/ iPhone/ iPad to PC through USB port



#### Remote controller:

The remote controller is used to control the play of videos and songs. The definition of the keys is described below:



\* In the video playing, Im/ Phi will return to the playlist but not previous/ next when short pressed.



## HDMI AV Docking Station

## HDMI AV Docking Station

# WC7717

#### Installation:

Before insert iPod/ iPhone/ iPad to the dock, please put the corresponding silicone case on the dock to prote