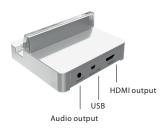

### Interface:

## **Operation:**

- 1) Play videos and music to TV: dock your iPod/ iPhone/ iPad to the 30pin connector, connect the USB port to the USB power adaptor, then connect the HDMI port to the TV or other display device(or connect the audio jack to the stereo active speaker).
- 2) Charging:connect the USB port to the USB power adaptor with USB cable.
- 3) Sync: connect the USB port to the PC with USB cable.
- Power adaptor output requirement: 5V/1A for iPod/ iPhone,
  5V/ 2.1A for iPad, USB interface.