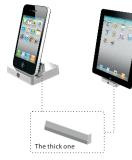

#### Installation:

Before insert iPod/ iPhone/ iPad to the dock, please put the corresponding silicone case on the dock to protect the product and make it stable.

# The thin one

For iPad