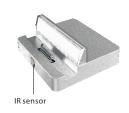

os, pictures and music from iPod/iPhone/iPad to TV, projector or home stereo systems etc devices
- IR remote for full function control of music and video playing
- Charging iPod/ iPhone/ iPad through USB port
- Synchronize iPod/ iPhone/ iPad to PC through USB port



#### Remote controller:

The remote controller is used to control the play of videos and songs. The definition of the keys is described below:



\* In the video playing, Im/ Phi will return to the playlist but not previous/ next when short pressed.



## HDMI AV Docking Station

## HDMI AV Docking Station

# WC7717

#### Installation:

Before insert iPod/ iPhone/ iPad to the dock, please put the corresponding silicone case on the dock to protect the product and make it stable.





# The thin one

For iPad

### Interface:





## **Operation:**

- 1) Play videos and music to TV: dock your iPod/ iPhone/ iPad to the 30pin connector, connect the USB port to the USB power adaptor, then connect the HDMI port to the TV or other display device(or connect the audio jack to the stereo active speaker).
- 2) Charging:connect the USB port to the USB power adaptor with USB cable.
- 3) Sync: connect the USB port to the PC with USB cable.
- Power adaptor output requirement: 5V/1A for iPod/ iPhone,
  5V/ 2.1A for iPad, USB interface.



## **HDMI AV Docking Station**