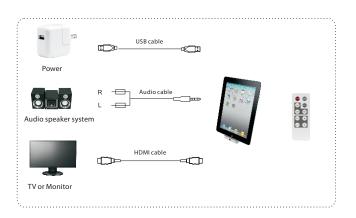

## **Operation:**

- 1) Play videos and music to TV: dock your iPod/ iPhone/ iPad to the 30pin connector, connect the USB port to the USB power adaptor, then connect the HDMI port to the TV or other display device(or connect the audio jack to the stereo active speaker).
- 2) Charging:connect the USB port to the USB power adaptor with USB cable.
- 3) Sync: connect the USB port to the PC with USB cable.
- Power adaptor output requirement: 5V/1A for iPod/ iPhone,
  5V/ 2.1A for iPad, USB interface.