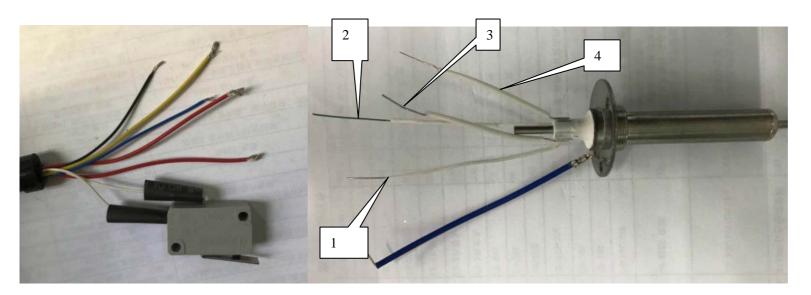

## How to connect the 7pin TS1515 (ZD-552 heater):

- 1. There are 5 wires in the heater. The two short white wires(3,4) are heating core. The two long white wires(1,2) are thermocouple. The blue one is the ground. Pls see the right picture below.
- 2. Connect each of the two short white wires(3,4) with each of the two red wires in the left picture.
- 3. Connect the relatively short thermocouple wire(1) with the black wire in the left picture.
- 4. Connect the relatively long thermocouple wire(2) with the blue wire in the left picture.
- 5. Connect the blue ground wire with the yellow-green wire in the left picture.