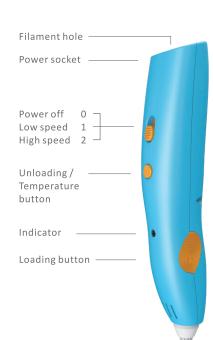

# **Function**

## Operating Instructions

1 Switch power / speed button to 1 or 2 position, the indicator will flash, and heating will be started automatically.

2 When the indicator stops flashing, press loading button to start feeding ,load filament comes out from the nozzle. Press it again to stop.

3 Click the unloading / temperature button once to remove filament automatically, after 10 seconds, removing will be stopped, or click the button again to stop it.

Note: after 5 minutes without operation, it will be powered of fautomatically.