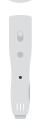

## Operating Instructions

1 Switch power / speed button to 1 or 2 position, the indicator will flash, and heating will be started automatically.

2 When the indicator stops flashing, press loading button to start feeding ,load filament comes out from the nozzle. Press it again to stop.

3 Click the unloading / temperature button once to remove filament automatically, after 10 seconds, removing will be stopped, or click the button again to stop it.

Note: after 5 minutes without operation, it will be powered of fautomatically.