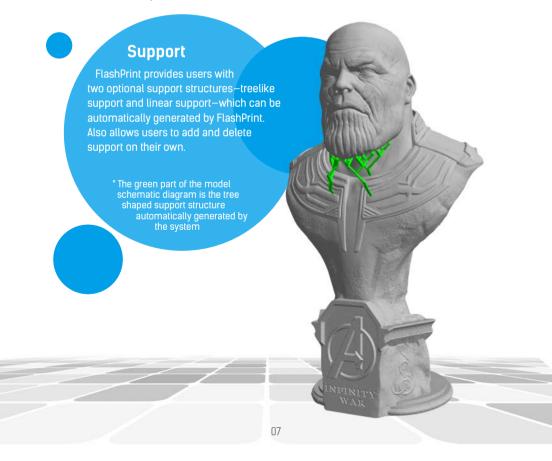

View Switch Move Rotate
Scale Cut Auto Supports

Manually Add Supports Intellingent Supports Manually

Delete Supports Convert Image to Seal Convert Image to Sculpture

Convert Image to Pen Container

**Convert Image to Lampshade** 