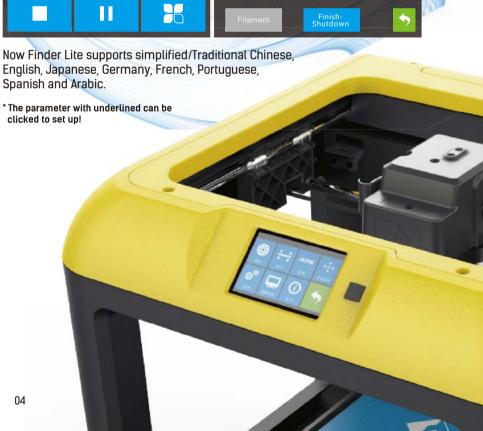

#### Easy-to-Use With Touch Screen

Almost operation can be done with touch screen, including preheat, filament load and unload, calibration, change operation language, and so on. Instant review improves work efficiency effectively. Multilingual operating interface with built-in multiple language packages.