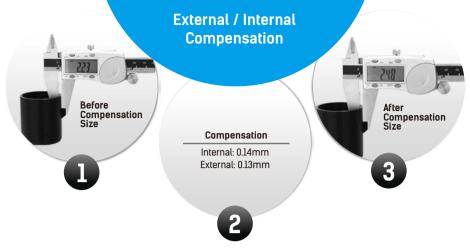

- 1. Apart from errors depending on the printer itself, filament and model shrinkage may also affect the printing quality and accuracy. On a 2.5mm wall-thickness barrel, for example.
- 2. A first test is ran to determine the actual error value, and then set corresponding software parameters.
- 3. As a result, the actual print error of the test model is limited to 0.02mm.