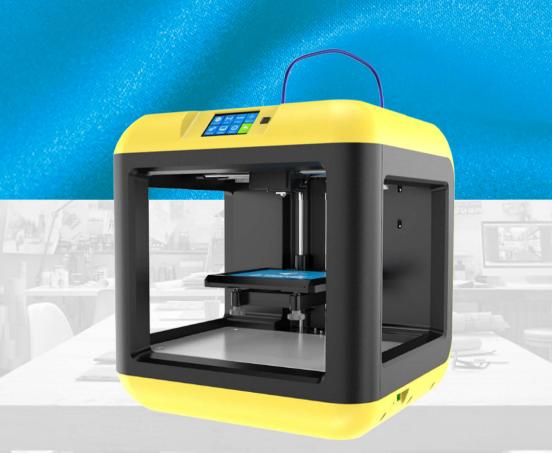

### FINDER LITE

Getting started in 3D printing with Finder Lite is much easier and more affordable than ever. It is capable of printing right out of the box with few tweaks. All the heated elements are protected from touch, and the printing material is non-toxic PLA.