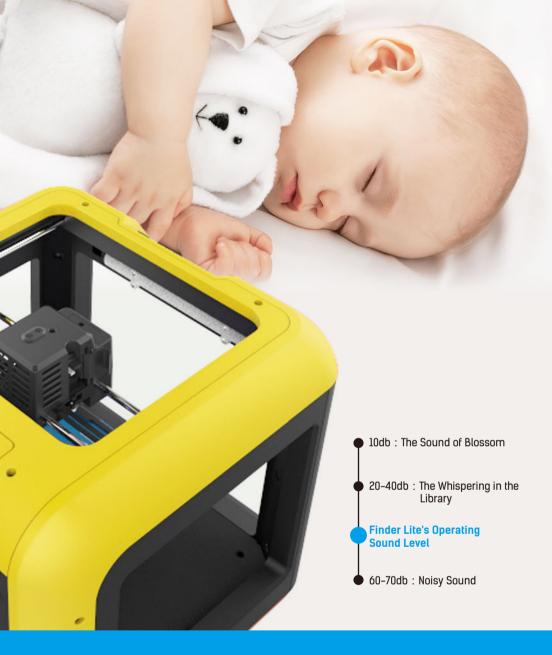

#### **Super Quiet Printing Function**

Finder Lite is equiped with super quiet printing designing, the sound of operation is low to 50 decibels, provide a quiet printing experience for colleague and family!