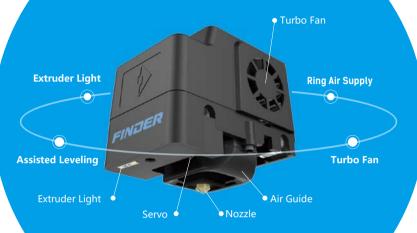

The patented nozzle structure has been upgraded several times and the wire is more even and smooth, which all improve the surface quality of model.

With good flowability, PLA must be cool down quickly to get great printing quality. Finder Lite innovative four-sided annular air supply structure make sure air blows every side of printing model to get better surface.

#### **Intellgent Assisted Leveling System**

Precise leveling can improve printing quality definitely. The accurate distance between platform and nozzle can be detected by Finder Lite leveling servo. Only follow the instruction on the touch screen, beginner can leveling well.

#### **Super Quiet Printing Function**

Finder Lite is equiped with super quiet printing designing, the sound of operation is low to 50 decibels, provide a quiet printing experience for colleague and family!