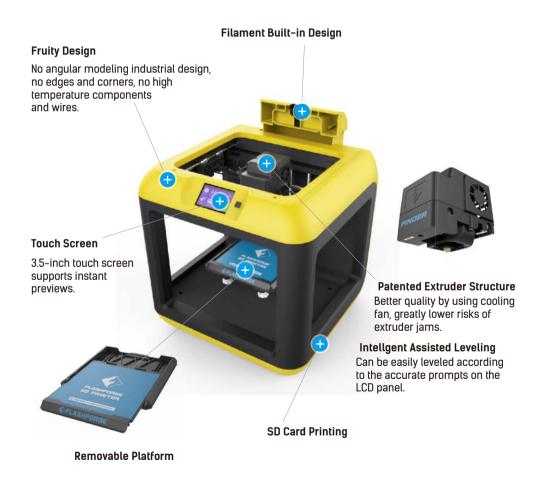

The patented nozzle structure has been upgraded several times and the wire is more even and smooth, which all improve the surface quality of model.

With good flowability, PLA must be cool down quickly to get great printing quality. Finder Lite innovative four-sided annular air supply structure make sure air blows every side of printing model to get better surface.

#### **Intellgent Assisted Leveling System**

Precise leveling can improve printing quality definitely. The accurate distance between platform and nozzle can be detected by Finder Lite leveling servo. Only follow the instruction on the touch screen, beginner can leveling well.

#### Slide-in Build Plate. Easier 3D Prints Removal.

Slide-in build plate allows you to draw it out of the printer and then remove the finished 3D prints more easily. At same time, it can minimize damages or offsets to the build plate.

#### Easy-to-Use With Touch Screen

Almost operation can be done with touch screen, including preheat, filament load and unload, calibration, change operation language, and so on. Instant review improves work efficiency effectively. Multilingual operating interface with built-in multiple language packages.