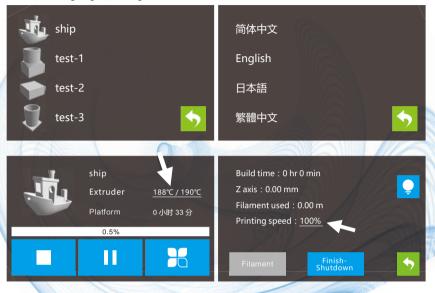

#### Easy-to-Use With Touch Screen

Almost operation can be done with touch screen, including preheat, filament load and unload, calibration, change operation language, and so on. Instant review improves work efficiency effectively. Multilingual operating interface with built-in multiple language packages.