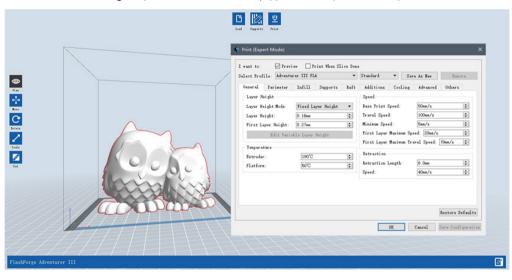

Flashprint is a slicing software developed by Flashforge Cooperation independently, it has independent copyright and software certificate, guaranteed the sales rights and interests of global distributors efficiently. Flashprint has kept on an updating once a month since first released on June 2014, thus rapidly meets the needs and suggestions of customers. Due to its stability and usability, Flashprint has gained outstanding reviews and credits by the market among all the global free slicing softwares. For now, all the Flashforge 3D printers on sale have all equipped with this powerful Flashprint software.