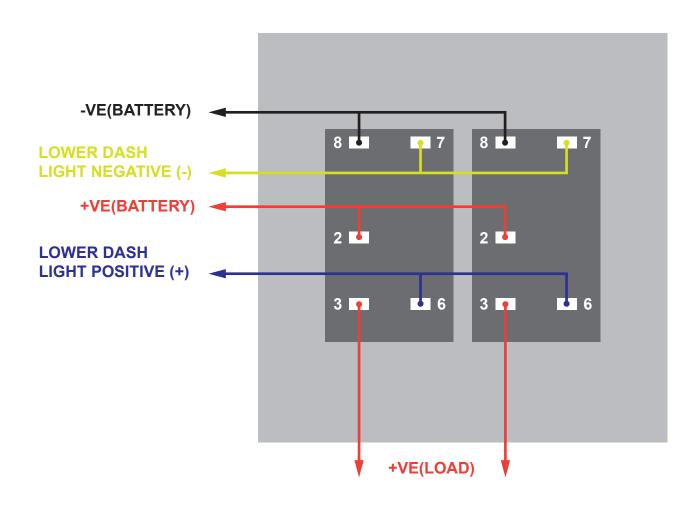

## POWERTECH

Straight forward installation and wiring, with just four connections - everything else is prewired! Then all you need to do is connect your various peripheral devices. Switches are rated at 20A for a 12V system (10A for 24V) up to a maximum 45A per panel. The LED illumination is powered separately, so you can run it through a switch or dimmer too.