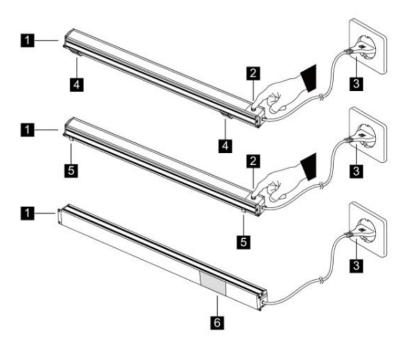

### **Parts Description:**

1. Light

2. On/Off Switch

3. Power Input 100-240V

- 4. 45 degree plastic clips
- 5. 90 degree plastic clips
- 6. Rating label