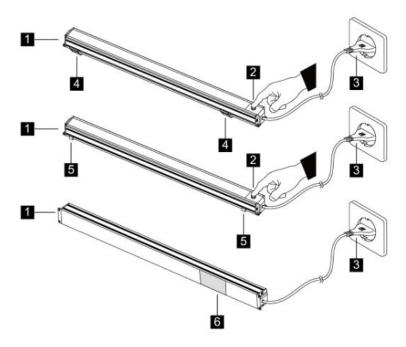

#### **Parts Description:**

1. Light

2. On/Off Switch

3. Power Input 100-240V

- 4. 45 degree plastic clips
- 5. 90 degree plastic clips
- 6. Rating label