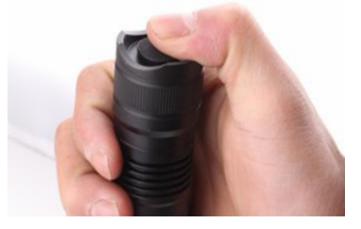

## **Operation Instructions:**

Put the 2pcs of 18650 battery into the flashlight Insert batteries with positive (+) end pointing to the head. Press the tail cap switch for ON/OFF and change Modes