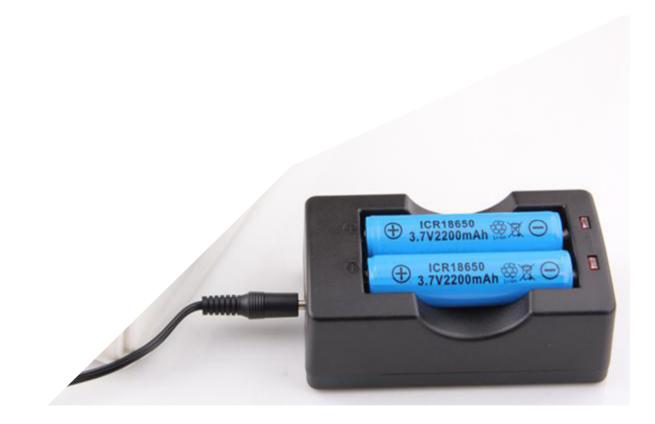

### Charging and charging time:

Place battery in charger according to polarity. The RED LEDS stay on during the charge process, average charge time is 7 hours. The 18650 battery have a protection curcuit to prevent from over charge. Remove the batteries after around 7 hours.