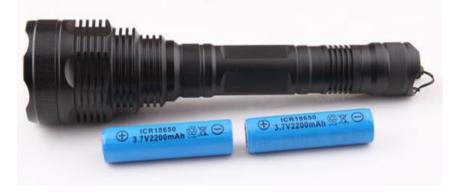

#### **Product Features:**

- --Using 3xCREE XML-T6 LED
- --Max 1500 Lumens
- --High efficiency current circuit board
- --Using 2pcs of 18650 rechargeable Lithium battery.
- --5 Modes: High--Medium--Low--Strobe--SOS
- --2 hours Runtime in the High mode

## **Operation Instructions:**

Put the 2pcs of 18650 battery into the flashlight Insert batteries with positive (+) end pointing to the head. Press the tail cap switch for ON/OFF and change Modes