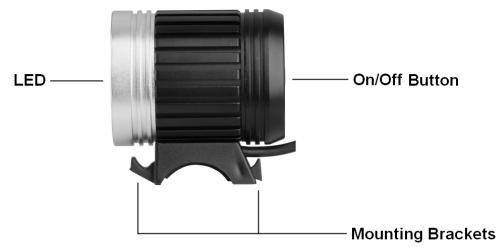

#### **Torch Function:**

- Connect the torch plug to the battery socket.
- The torch has a push On/Off button. Push the button to change between the different light modes:
- 1. Low Brightness
- 2. Medium Brightness
- 3. High Brightness
- 4. Flashing