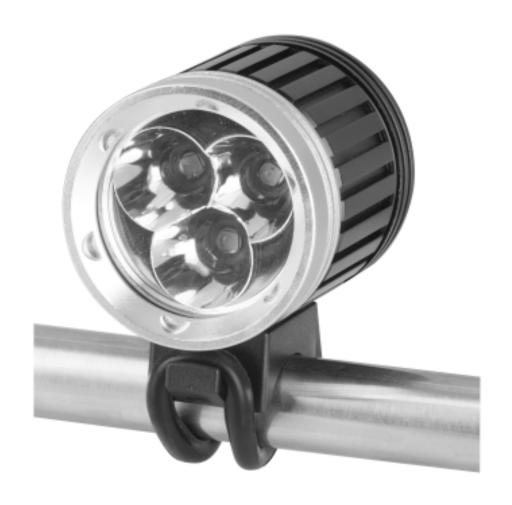

# Rechargeable Head & Bike Torch Kit ST-3467

#### To mount the Torch to a bike:

- Match the concave curve of the torch to the curve of a bike handle.
- Use the rubber ring provided to hook around the mounting brackets on the front or back, curve around the bike handle, and hook over the mounting bracket on the other side.