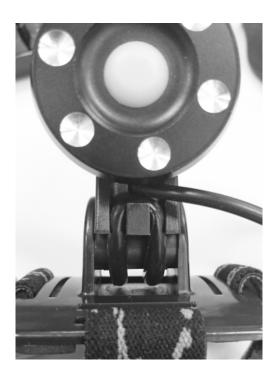

## **Mounting the Torch:**

### To mount the Torch to the headlamp:

- Match the concave curve of the torch to the convex curve of the headstrap mount.
- Use the rubber ring provided to hook around the mounting brackets on the front or back, through the gap of the headstrap mount (as shown in the photos), and hook over the mounting bracket on the other side.