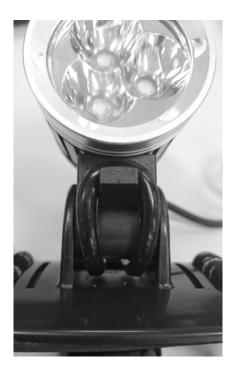

### To mount the Torch to the headlamp:

- Match the concave curve of the torch to the convex curve of the headstrap mount.
- Use the rubber ring provided to hook around the mounting brackets on the front or back, through the gap of the headstrap mount (as shown in the photos), and hook over the mounting bracket on the other side.

#### To mount the Torch to a bike:

- Match the concave curve of the torch to the curve of a bike handle.
- Use the rubber ring provided to hook around the mounting brackets on the front or back, curve around the bike handle, and hook over the mounting bracket on the other side.