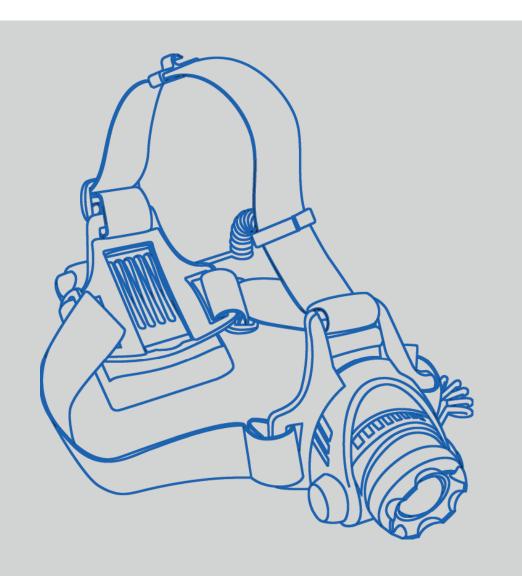

# LED Head Torch with Adjustable Beam

## **Operating Instructions**

Insert 4x AA batteries into the battery compartment according to the polarity markings.

Press the ON/OFF switch located at the top right of the battery compartment, to switch the torch on . Press the ON/Off switch to cycle through the 3 stage light modes. High , Low and Flashing

Press the switch once, 100% ON Press the switch twice, 50% ON Press the switch again, Flashing Press the switch over again, OFF

Clip
The lamp head and the battery case can be detached from the headband and worn on your clothes.

Focus

In order to operate the focus of the light beam, pull/push the head of the lamp. Beam may be focused as a Spot or flood light

Headlamp is adjustable to 90° by rotating the lamp head to the desired angle.

## Change of batteries

The battery pack is mounted at the back of the lamp for even distribution of weight when wearing this lamp. For changing the batteries please open the rubber cap of the battery box. Always change all batteries at the same time. Insert new batteries according to the polarity markings in the battery case. Close the lamp by pushing the rubber cap back on the battery box.