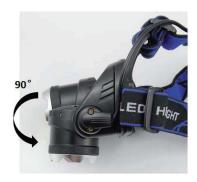

Focus

In order to operate the focus of the light beam, pull/push the head of the lamp. Beam may be focused as a Spot or flood light

Headlamp is adjustable to 90° by rotating the lamp head to the desired angle.