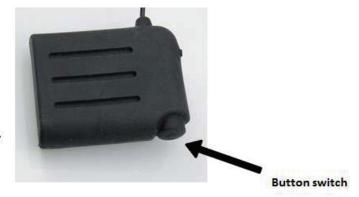

## **Operating Instructions**

Insert 4x AA batteries into the battery compartment according to the polarity markings.

Press the ON/OFF switch located at the top right of the battery compartment, to switch the torch on . Press the ON/Off switch to cycle through the 3 stage light modes. High , Low and Flashing

Press the switch once, 100% ON Press the switch twice, 50% ON Press the switch again, Flashing Press the switch over again, OFF

Clip
The lamp head and the battery case can be detached from the headband and worn on your clothes.