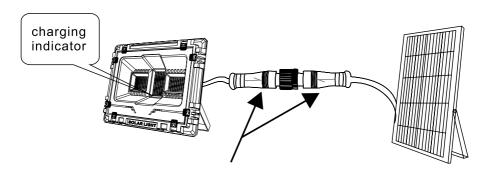

#### **INSTALLATION:**

1. Take out the lamp from the packaging

2. Press button above

3. The light should turn on automatically

Once the Waterproof connector is connected correctly, place the Solar Panel towards the Sunlight. The light should automatically turn off and the Charging indicator (See position Below) will flash regularly. This means the Solar panels is charging the batteries correctly.

(Please use arrows on connector to align correctly)

Fix the product on the wall with supplied wall bolts. The installation height is suggested to be between 3-6 meters.

Please make sure the Solar panels are installed at the correct Angle for your Country and in the correct direction for your Hemisphere. Also ensure that the sunlight to them is not blocked by obstacles such as trees, shadows, buildings etc. The panel needs unobstructed sunlight to charge correctly.