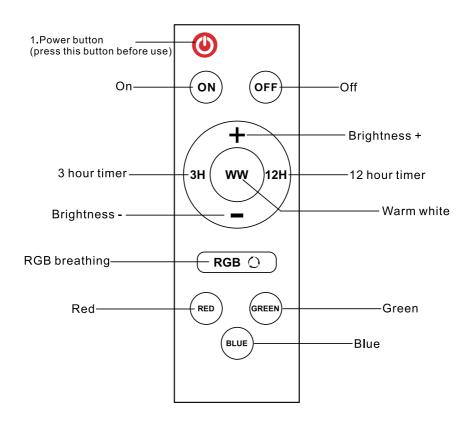

# **REMOTE CONTROLLER INSTRUCTIONS:**

# **REMOTE CONTROLLER FUNCTIONS:**

Distributed by: Electus Distribution Pty Ltd 46 Eastern Creek Dr, Eastern Creek NSW 2766 Australia Ph 1300 738 555 Int'l +61 2 8832 3200 Fax 1300 738 500

www.electusdistribution.com.au