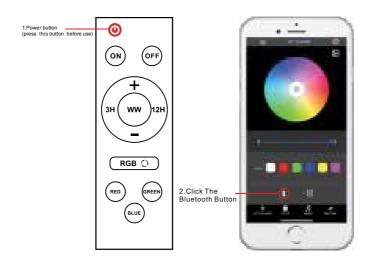

# **REMOTE CONTROLLER INSTRUCTIONS:**

## Scan QR code to download App

- 1. Power on (Press red button to turn on lamp)
- 2. Click The Bluetooth Button
- 3. Scan The Device
- 4. Connect or Disconnect

Operating Instructions