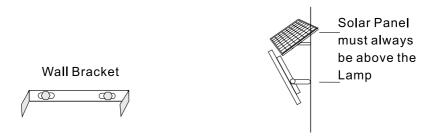

## **BOX CONTENTS:**

Lamp Support Bracket

Solar Panel Wall Bolts

Remote Controller Operating Manual

(Please use arrows on connector to align correctly)

Fix the product on the wall with supplied wall bolts. The installation height is suggested to be between 3-6 meters.

Please make sure the Solar panels are installed at the correct Angle for your Country and in the correct direction for your Hemisphere. Also ensure that the sunlight to them is not blocked by obstacles such as trees, shadows, buildings etc. The panel needs unobstructed sunlight to charge correctly.