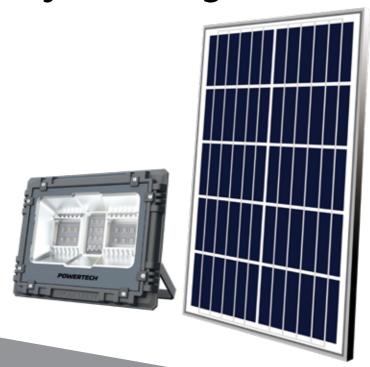

## **BOX CONTENTS:**

Lamp Support Bracket

Solar Panel Wall Bolts

Remote Controller Operating Manual

#### **INSTALLATION:**

1. Take out the lamp from the packaging

2. Press button above

3. The light should turn on automatically

Once the Waterproof connector is connected correctly, place the Solar Panel towards the Sunlight. The light should automatically turn off and the Charging indicator (See position Below) will flash regularly. This means the Solar panels is charging the batteries correctly.

(Please use arrows on connector to align correctly)

Fix the product on the wall with supplied wall bolts. The installation height is suggested to be between 3-6 meters.

Please make sure the Solar panels are installed at the correct Angle for your Country and in the correct direction for your Hemisphere. Also ensure that the sunlight to them is not blocked by obstacles such as trees, shadows, buildings etc. The panel needs unobstructed sunlight to charge correctly.