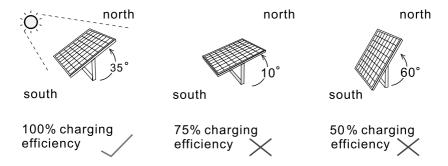

(Please use arrows on connector to align correctly)

Fix the product on the wall with supplied wall bolts. The installation height is suggested to be between 3-6 meters.

Please make sure the Solar panels are installed at the correct Angle for your Country and in the correct direction for your Hemisphere. Also ensure that the sunlight to them is not blocked by obstacles such as trees, shadows, buildings etc. The panel needs unobstructed sunlight to charge correctly.

#### Tips:

- 1. Installation direction of the solar panel is 5-10 degrees south to west, an angle of 35 degrees with the horizontal place.
- 2. Please also ensure that the panel is affixed firmly to a permanent structure so it is not affected by winds or movement.
- 3. Please use the supplied remote to select your required brightness and duration time of the light to your desired requirements. (Reserved keys on the remote are for use with other models.)