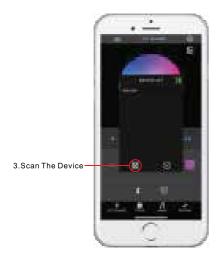

## Scan QR code to download App

- 1. Power on (Press red button to turn on lamp)
- 2. Click The Bluetooth Button
- 3. Scan The Device
- 4. Connect or Disconnect

Operating Instructions