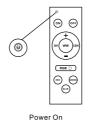

#### **INSTALLATION:**

1. Take out the lamp from the packaging

2. Press button above

3. The light should turn on automatically

Once the Waterproof connector is connected correctly, place the Solar Panel towards the Sunlight. The light should automatically turn off and the Charging indicator (See position Below) will flash regularly. This means the Solar panels is charging the batteries correctly.

# **REMOTE CONTROLLER INSTRUCTIONS:**

# **REMOTE CONTROLLER FUNCTIONS:**

Distributed by: Electus Distribution Pty Ltd 46 Eastern Creek Dr, Eastern Creek NSW 2766 Australia Ph 1300 738 555 Int'l +61 2 8832 3200 Fax 1300 738 500

www.electusdistribution.com.au