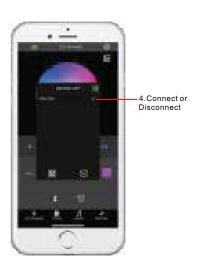

## Scan QR code to download App

- 1. Power on (Press red button to turn on lamp)
- 2. Click The Bluetooth Button
- 3. Scan The Device
- 4. Connect or Disconnect

Operating Instructions