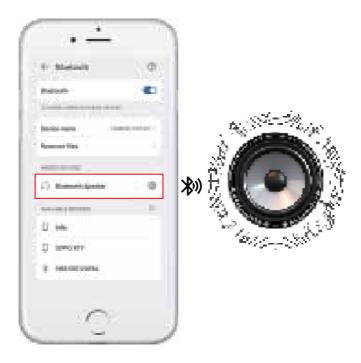

# **CONNECT BLUETOOTH SPEAKER: (OPTIONAL)**

Connecting bluetooth speaker will be compatible with the function of app, such as lighting mode, music rhythm, etc.