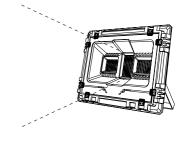

#### **INSTALLATION:**

1. Take out the lamp from the packaging

2. Press button above

3. The light should turn on automatically

Once the Waterproof connector is connected correctly, place the Solar Panel towards the Sunlight. The light should automatically turn off and the Charging indicator (See position Below) will flash regularly. This means the Solar panels is charging the batteries correctly.

(Please use arrows on connector to align correctly)

Fix the product on the wall with supplied wall bolts. The installation height is suggested to be between 3-6 meters.

Please make sure the Solar panels are installed at the correct Angle for your Country and in the correct direction for your Hemisphere. Also ensure that the sunlight to them is not blocked by obstacles such as trees, shadows, buildings etc. The panel needs unobstructed sunlight to charge correctly.