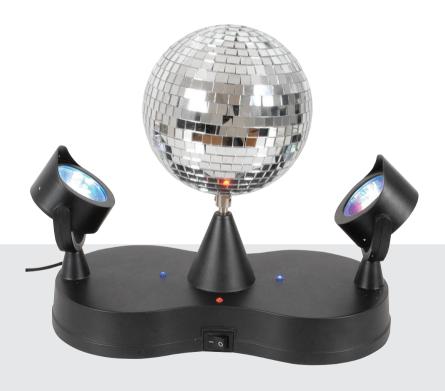

## Mirror Party Light

Model: SL2916

## Instructions

Mirror Party Light comes complete with and features:

- This unit comes pre-fitted with 6pcs bright LEDs (2 red, 2 blue, 2 green) \* 2 set and 4pcs LEDs in the base.
- Turning Mirror Ball
- Low voltage adaptor, 12V 500mA

Lamps can be adjusts freely.

The unit may also be hung using the hook supplied on the base.