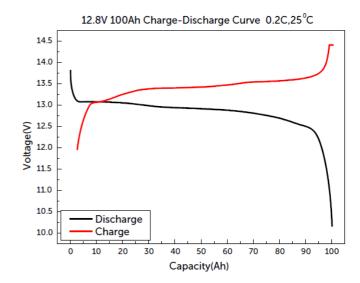

ut them. Or upgrade to battery power standby on your Solar Power installation. These are straight forward replacement for most deep cycle lead acid batteries

## **Benefits**

- Total cost of lifetime ownership is, in fact, substantially reduced.
- LiFePO4 batteries weight around half as much as equivalent Lead-Acid installations. This weight saving can improve boat or vehicle performance.
- LiFePO4 batteries do not produce dangerous (explosive) hydrogen gas.
- No external safety relay is needed.
- Self-discharge is typically less than 10% per year (depending on climate)



#### WARRANTY

## **Product Specifications**

| rate) |
|-------|
|       |
|       |
|       |
|       |
|       |
|       |
|       |
|       |
|       |
|       |
| n     |
|       |

#### **Characteristics Curve**



# <u>^</u>

# Caution

- · Do not short terminals or reverse polarity
- · Do not disassemble or modify battery
- Keep battery out of reach of children
- Do not expose to temperatures over 60°C
- · Not suitable for vehicle starting applications

Charge battery every 6 months or when voltage drops below 12.8V.







#### Australia

1300 738 555 sales@electusdistribution.com.au www.electusdistribution.com.au

#### **New Zealand**

0800 235 328 sales@electusdistribution.co.nz www.electusdistribution.co.nz