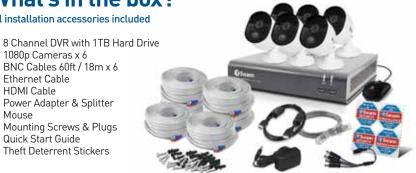

## What's in the box?

All installation accessories included

- 1080p Cameras x 6
- BNC Cables 60ft / 18m x 6
- Ethernet Cable
- **HDMI** Cable
- Power Adapter & Splitter
- Mouse
- Mounting Screws & Plugs
- Quick Start Guide
- Theft Deterrent Stickers