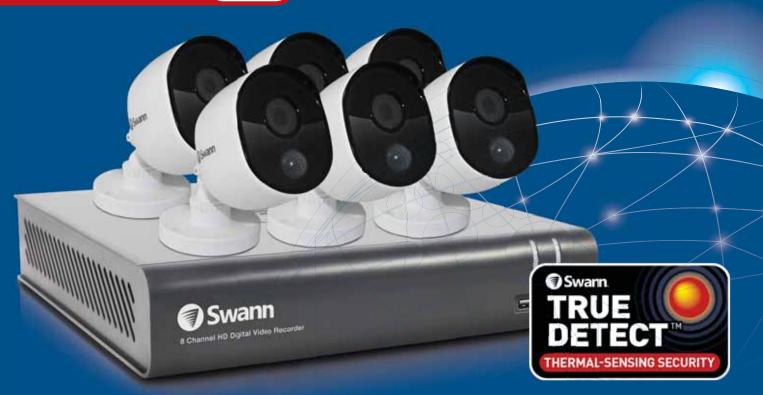

# PRO-SERIES HD 1080P

# Thermal-Sensing Security System

8 Channel DVR & 6 x Motion Sensing HD Cameras

8CH
VIEW UP TO 8 CAMERAS

## Be protected & see every detail in Full HD

- A cutting edge & easy to use surveillance system with 1080p high definition video to see & protect your premises
- Set & forget by recording from 8 channels for a whole year+ onto a massive 1TB hard drive
- Seeing is believing with 6 x 1080p HD cameras offering 100ft/30m infrared night vision & durable construction for indoors or outdoors. Add 2 more Swann PRO-1080MSB, PRO-T853 (1080p) or PRO-T835 (720p) cameras for full 8 channel monitoring^
- The cameras feature state-of-the-art Swann True Detect™ PIR motion sensors designed for security applications & optimized to reliably detect people, but also, cars, large pets & other large heat-generating objects
- With more accurate motion detection you have more reliable push notifications & recording, eliminating
  false triggers due to the wind, leaves falling, bugs, rain & more, saving you hard drive space &
  playback time
- Save time & have peace of mind by easily locating incident video, then transfer to external storage via USB
- View live or playback video in high definition on your HDTV, LCD screen or monitor via HDMI connection or VGA port
- Surveillance in the palm of your hand with live viewing on Smartphone & tablets including iPhones, iPads & Android devices using the free HomeSafe View app
- Cut the cost of crime & know what's happening with this expandable HD security system to suit homes, offices, small businesses & retail stores