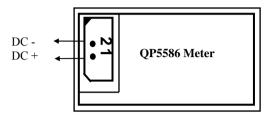

#### WIRING DIAGRAM:

PIN 1: DC8~30V + (Positive pole) PIN 2: DC8~30V - (Negative pole)