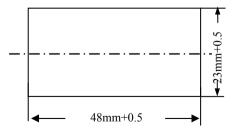

## **Installation Size**

#### **OPERATION SPECIFICATIONS:**

| Power Source<br>Maximum Count | DC8-30V                  |
|-------------------------------|--------------------------|
| Operating Temperature         | 999 (3 digit)<br>0 to 55 |
| Storage Temperature           | -10 to 80                |
| Relative humidity             | 20%~80%                  |
| Weight                        | 30-35g                   |
| Dimension                     | W50mm x H26mm x D23.5mm  |
| Panel Cutout                  | 48mm×23mm                |
| Sample Frequency              | 400ms                    |