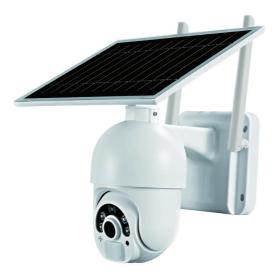

### 1:PRODUCTS & PACKING LIST

1.1 Product picture:

1.2 Packing list:

1\* Solar panel

| 0 |  |
|---|--|

- 1\*Screw kit
- 1\*Hexagon spanner
- 4\*Screws
- 4\*Tapping screw
- 1\* USB charging cable

Quick installation

metal base

## **Product Diagram**