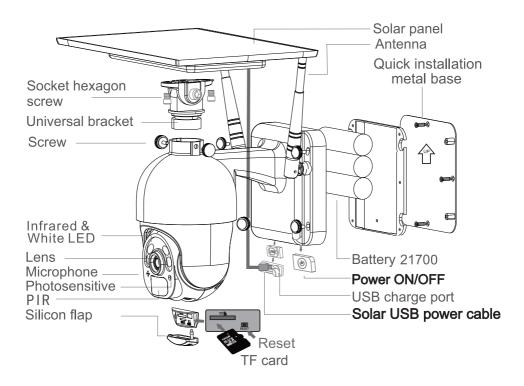

# NEXTECH

QC3908



## Smart WiFi PTZ Camera with Solar Panel

## Instruction Manual

### 1:PRODUCTS & PACKING LIST

1.1 Product picture:



1.2 Packing list:



1\* Solar panel



| 0 |  |
|---|--|



- 1\*Screw kit
- 1\*Hexagon spanner
- 4\*Screws
- 4\*Tapping screw
- 1\* USB charging cable



Quick installation

metal base

## **Product Diagram**



#### 1.3 Quick Setup

- 1.3.1 Insert the USB cable of solar panel to the "USB" Silicon Flap on the bracket base for batterty charging.
- 1.3.2 Press the Power switch to turn **ON/OFF** the camera,
- 1.3.3 Wait the voice prompt step by step for pairing the camera with the APP.

#### 1.4 Note:

- 1.4.1 Before you turn on the camera, please close the silicon flap to avoid rain leakage.
- 1.4.2. Make sure your phone is connected to a 2.4Ghz Wifi network with internet access.

### 2 .INSTALLATION

2.1 Intergrated installation



- 3. APP INSTALLATION
  - 3.1 Search and download "Tuya" or scan the QR code below to download the APP.



3.1.1 Once you download the APP to your smart phone, you may enter the first page which you can Login with existing account or register.

( If you are the new us