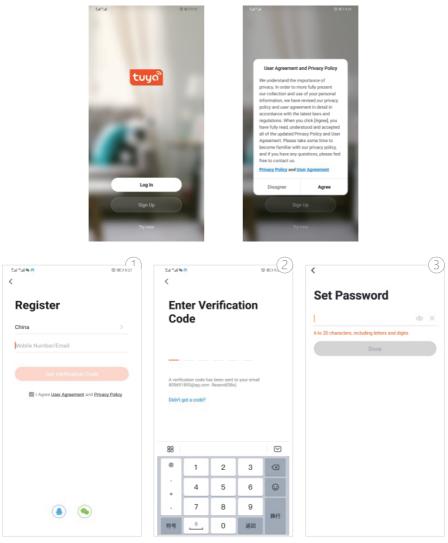

( If you are the new user of Tuya and don't have an account, please choose register first and follow the below screenshots to complete the registration. )

( If you have the existing account, there are two ways to login, one is with SMS verification Code, the other one is with password. In case you forget the password, you may choose login SMS verification Code or you can choose forgot password to reset it by Entering Verification Code which sent to you mobile via message. )

3.1.2 Once the account has been setup successfully, then you will automatically enter the page of "add device", kindly follow below steps to add the camera.