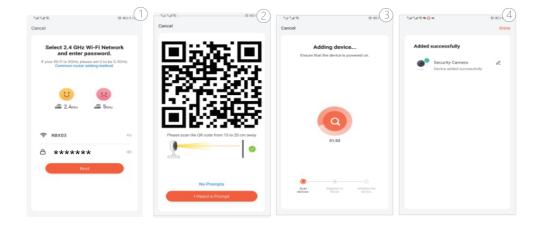

### **Step3:** Choose QR code pairing mode. Scan the QR code on your smart phone. The device will now pair. See below for screenshots of the process: