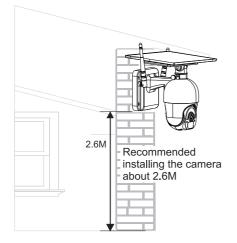

### 2 .INSTALLATION

2.1 Intergrated installation

- 3. APP INSTALLATION
  - 3.1 Search and download "Tuya" or scan the QR code below to download the APP.

3.1.1 Once you download the APP to your smart phone, you may enter the first page which you can Login with existing account or register.