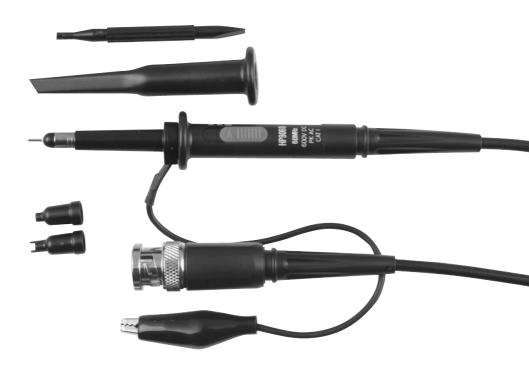

#### STANDARD ACCESSORIES:

| 1. | Probe Tip           | 1pcs |
|----|---------------------|------|
| 2. | Ground Lead         | 1pcs |
| 3. | Marker Ring         | 2pcs |
| 4. | Tip Locating Sleeve | 1pcs |
| 5. | Adjustment Tool     | 1pcs |