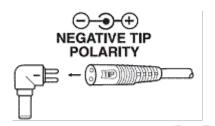

## **Connection Diagram:**

For devices with negative polarity ( ), the DC adaptor must be connected with the negative symbol position in front of the word "TIP".

For devices with positive polarity ( ), the DC adaptor must be connected with the positive symbol position in front of the word "TIP".