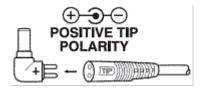

## **Connection Diagram:**

For devices with negative polarity ( ), the DC adaptor must be connected with the negative symbol position in front of the word "TIP".

For devices with positive polarity ( ), the DC adaptor must be connected with the positive symbol position in front of the word "TIP".