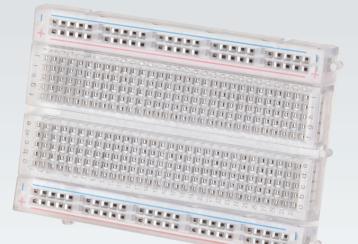

## **Arduino Compatible Breadboard with 400 Tie Points**

Type: Breadboard

Application: Ideal for prototyping

projects.

Dimensions: 83x55x10mm

Arduino Compatible Breadboard with 400 Tie Points Overview:

Mid-sized prototyping breadboard with 400 tie points.

**Specifications** 

**Additional Features** 300 tie points in centre section 100 tie points on power rails

What is included: 1 x Breadboard

Essential Accessories: WC6029 Jumper Lead Assortment Kit, WC6024 Plug-Plug Jumper Leads