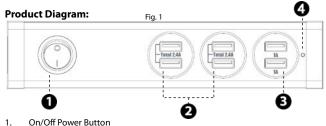

## User Manual

MS-4068

- 2. 2 x 2,4A USB Output Ports or 4 x 1.2A USB Output Ports
- 3. 2 x 1A USB Output Ports
- 4. LED Power Indicator