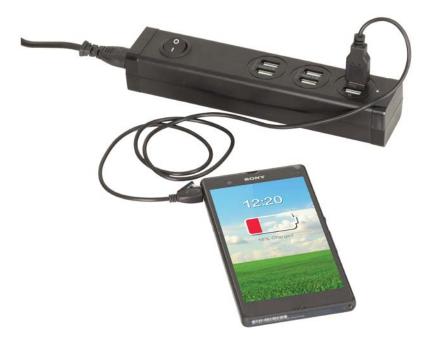

# 6 Way USB Powerboard

#### **Charging:**

- Before use, check your USB device's input voltage and the Charging Station's output voltage to see if they will match. The output current of each USB port is marked under the USB port. Make sure the total loading does not exceed the rated output current of this USB power board.
- Connect the power cord to the USB power board first and then insert AC plug into your wall socket.
- 3. Connect the USB power board and your USB device(s) with suitable a USB cable.
- Switch ON the main power button of the USB power board and the LED will turn on.
- 5. The device plugged in should indicate it is now in charging mode
- Please turn OFF the USB power board when not in use.
  Please Note: Check for voltage compatibility with your USB device first.

Compatible with iPhone<sup>®</sup>, iPad<sup>®</sup>, iPod<sup>®</sup>, Samsung, Blackberry, Nokia, Sony Ericsson, Motorola etc