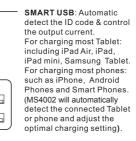

#### USB OUTPUT

2.4A

**2.4A USB** fixed for charging most Tablets: iPad, iPad Air, iPad Mini.

**1A USB** fixed for charging most Tablets: Samsung Galaxy Series, Galaxy S Series.

#### Note on Overload Auto-Off feature:

The MS4002 USB charge will automatically switch off (LED will be FLASHING) when total charging current exceeds 9A. You need to unplug 1 or more devices so that the total charging remain 6.8A or below, and the charger will resume operation.