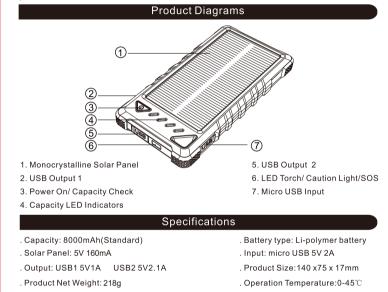

## MB-3791 8000mAh Weatherproof Power Bank with Solar Recharging

Thank you for purchasing this portable solar power bank. This power bank is uniquely constructed with integrated Li-polymer 8000mAh battery. It has features of Waterproof Dustproof Shockproof, Dual USB output, LED torch, Caution light and SOS 3in1. Please carefully read this manual before operating your solar power bank and keep it in a safe place for future reference.

## Charging an external device via the solar power bank

. Check the solar power bank is adequately charged by pressing power button. The solar charger's capacity is indicated by the 4 LED indicators:

1st LED indicator- showing green color. It means the solar power bank is charging by sunlight. showing blue color. It means 25% power remains in the solar power bank

2nd LED indicator- blue, 50% power

3rd LED indicator- blue, 75% power

4th LED indicator- blue, 100% power

. LED indicators will be off after 30 seconds after fully charged.

. The solar power bank needs to be fully charged if you wish to charge two devices at the same time.