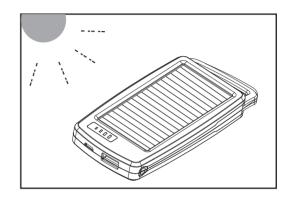

### 1,Charging via Solar panel:

Ensure the solar panel is facing the sun (LED1 will be Red which confirms the internal battery is charging)