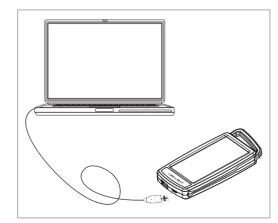

### 2.Charging by using the USB cable:

Connect the charger and PC by the USB charging cable, the LED1,LED2,LED3,LED4 will turn on blue one by one during the charging. When all 4 leds are lighting, it means the device is fully charged