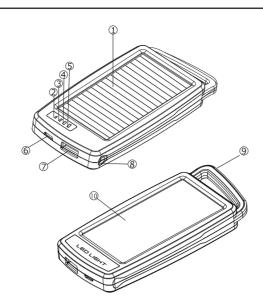

- ① Solar Panel
- ② LED1
- ③ LED2
- 4 LED35 LED4
- ⑥ Micro-USB(INPUT)
- ⑦ USB-A(OUTPUT)
- 8 Button
- 9 Hook
- ① Light Panel

\_\_\_\_ .1. \_\_\_\_