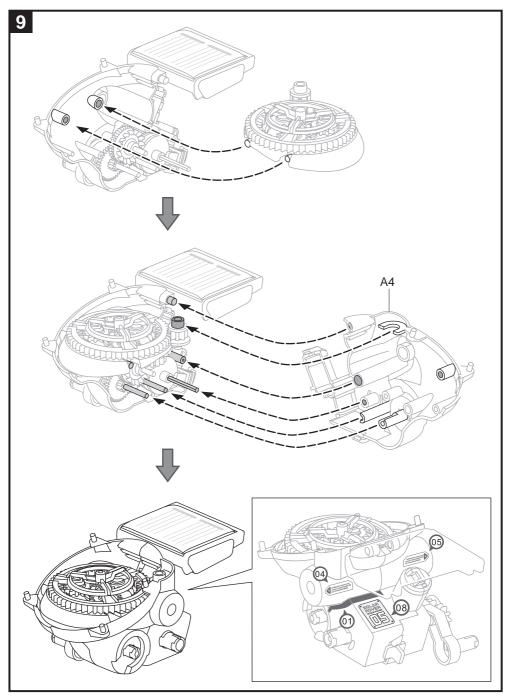

## Manual

## SOLAR ROVER

This is an all-terrain Solar vehicle, equipped with 6-Wheel mechanical Suspension and 4-wheel drive system, this super Rover conquers and goes beyond boundaries.

Additionally, fantastic Planetary gears transmission system and adjustable robotic arms to add more interesting and fun for children to play and learn.

The Sun, The Rover, go your adventure Journey.





## Hints Cut off the burrs before assembly.

































## It's time to have some FUN !



- 1. Take outside under direct sunlight. Best results are obtained when operated on a sunny day.
- 2. For indoor fun, use a 50 watt halogen light. The product will not run on a cloudy day, shaded locations, indirect sunlight, or under a Fluorescent light.



CHOKING HAZARD Small parts Not for children under 3 years