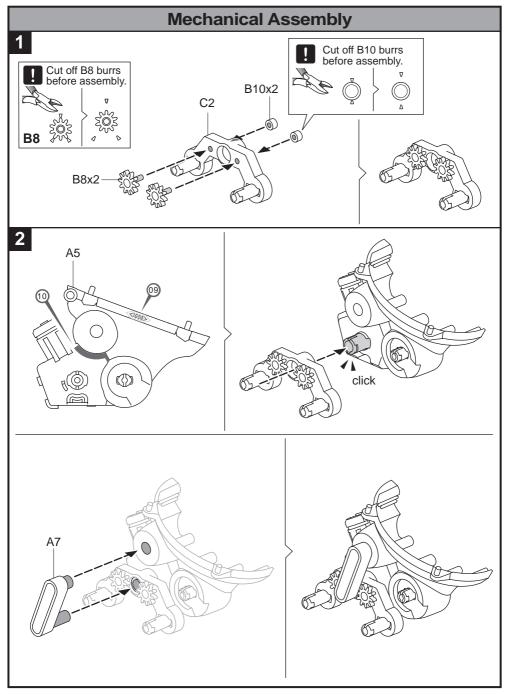

## Manual

## SOLAR ROVER

This is an all-terrain Solar vehicle, equipped with 6-Wheel mechanical Suspension and 4-wheel drive system, this super Rover conquers and goes beyond boundaries.

Additionally, fantastic Planetary gears transmission system and adjustable robotic arms to add more interesting and fun for children to play and learn.

The Sun, The Rover, go your adventure Journey.





## Hints Cut off the burrs before assembly.

































## It's time to have some FUN !



- 1. Take outside under direct sunlight. Best results are obtained when operated on a sunny day.
- 2. For indoor fun, use a 50 watt halogen light. The product will not run on a cloudy day, shaded locations, indirect sunlight, or under a Fluorescent light.



CHOKING HAZARD Small parts Not for children under 3 years