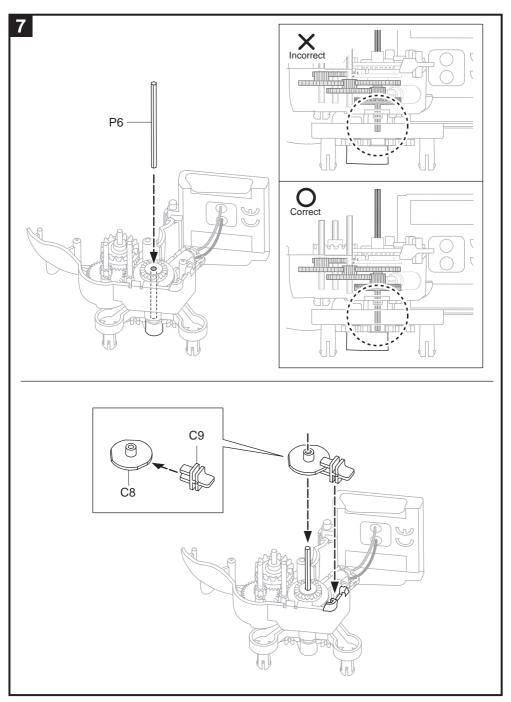

## Manual

## SOLAR ROVER

This is an all-terrain Solar vehicle, equipped with 6-Wheel mechanical Suspension and 4-wheel drive system, this super Rover conquers and goes beyond boundaries.

Additionally, fantastic Planetary gears transmission system and adjustable robotic arms to add more interesting and fun for children to play and learn.

The Sun, The Rover, go your adventure Journey.





## Hints Cut off the burrs before assembly.

































## It's time to have some FUN !



- 1. Take outside under direct sunlight. Best results are obtained when operated on a sunny day.
- 2. For indoor fun, use a 50 watt halogen light. The product will not run on a cloudy day, shaded locations, indirect sunlight, or under a Fluorescent light.



CHOKING HAZARD Small parts Not for children under 3 years