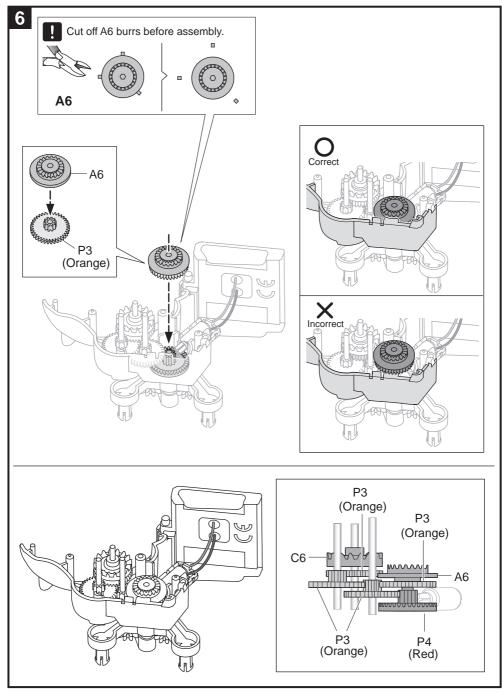

## Manual

## SOLAR ROVER

This is an all-terrain Solar vehicle, equipped with 6-Wheel mechanical Suspension and 4-wheel drive system, this super Rover conquers and goes beyond boundaries.

Additionally, fantastic Planetary gears transmission system and adjustable robotic arms to add more interesting and fun for children to play and learn.

The Sun, The Rover, go your adventure Journey.





## Hints Cut off the burrs before assembly.

































## It's time to have some FUN !



- 1. Take outside under direct sunlight. Best results are obtained when operated on a sunny day.
- 2. For indoor fun, use a 50 watt halogen light. The product will not run on a cloudy day, shaded locations, indirect sunlight, or under a Fluorescent light.



CHOKING HAZARD Small parts Not for children under 3 years