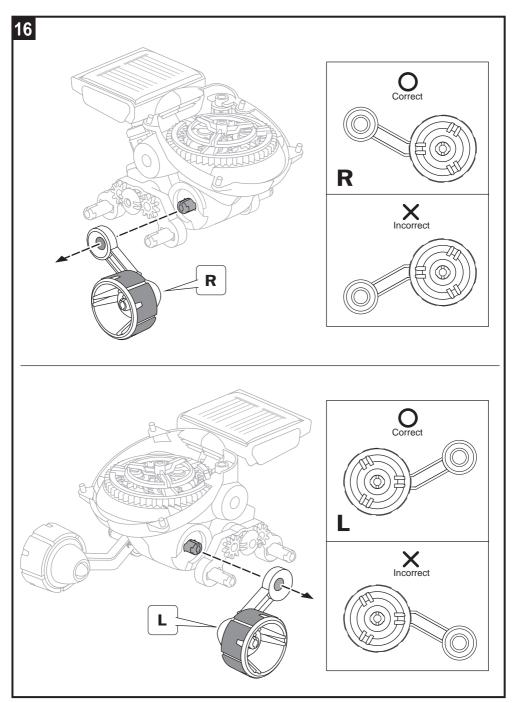

## Manual

## SOLAR ROVER

This is an all-terrain Solar vehicle, equipped with 6-Wheel mechanical Suspension and 4-wheel drive system, this super Rover conquers and goes beyond boundaries.

Additionally, fantastic Planetary gears transmission system and adjustable robotic arms to add more interesting and fun for children to play and learn.

The Sun, The Rover, go your adventure Journey.





## Hints Cut off the burrs before assembly.

































## It's time to have some FUN !



- 1. Take outside under direct sunlight. Best results are obtained when operated on a sunny day.
- 2. For indoor fun, use a 50 watt halogen light. The product will not run on a cloudy day, shaded locations, indirect sunlight, or under a Fluorescent light.



CHOKING HAZARD Small parts Not for children under 3 years