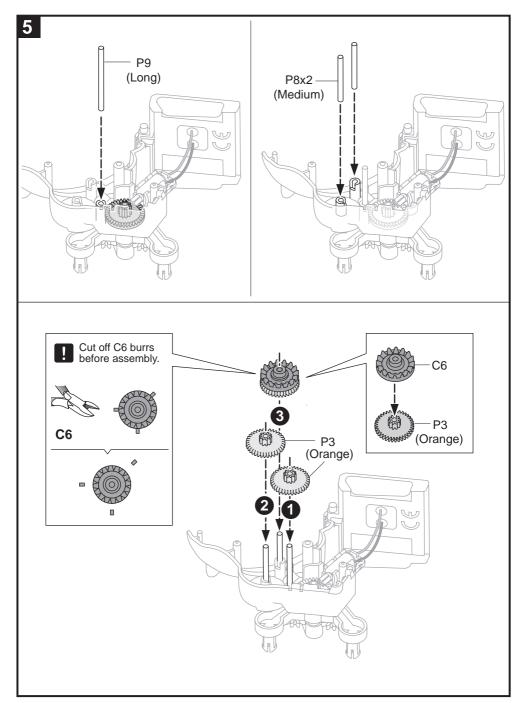

## Manual

## SOLAR ROVER

This is an all-terrain Solar vehicle, equipped with 6-Wheel mechanical Suspension and 4-wheel drive system, this super Rover conquers and goes beyond boundaries.

Additionally, fantastic Planetary gears transmission system and adjustable robotic arms to add more interesting and fun for children to play and learn.

The Sun, The Rover, go your adventure Journey.





## Hints Cut off the burrs before assembly.

































## It's time to have some FUN !



- 1. Take outside under direct sunlight. Best results are obtained when operated on a sunny day.
- 2. For indoor fun, use a 50 watt halogen light. The product will not run on a cloudy day, shaded locations, indirect sunlight, or under a Fluorescent light.



CHOKING HAZARD Small parts Not for children under 3 years