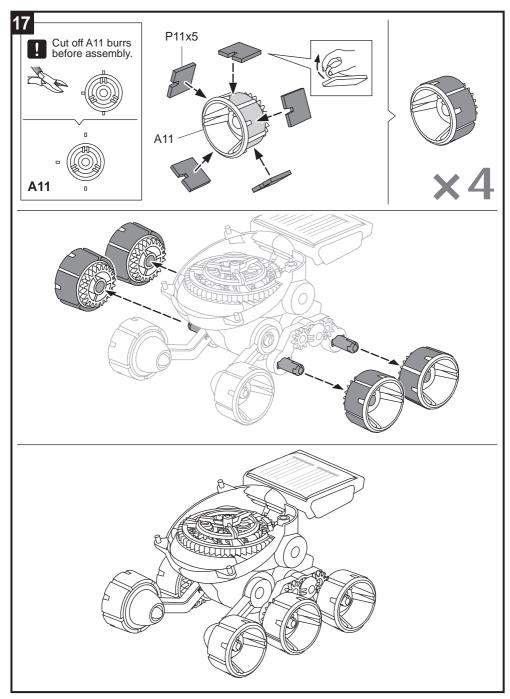

## Manual

## SOLAR ROVER

This is an all-terrain Solar vehicle, equipped with 6-Wheel mechanical Suspension and 4-wheel drive system, this super Rover conquers and goes beyond boundaries.

Additionally, fantastic Planetary gears transmission system and adjustable robotic arms to add more interesting and fun for children to play and learn.

The Sun, The Rover, go your adventure Journey.





## Hints Cut off the burrs before assembly.

































## It's time to have some FUN !



- 1. Take outside under direct sunlight. Best results are obtained when operated on a sunny day.
- 2. For indoor fun, use a 50 watt halogen light. The product will not run on a cloudy day, shaded locations, indirect sunlight, or under a Fluorescent light.



CHOKING HAZARD Small parts Not for children under 3 years