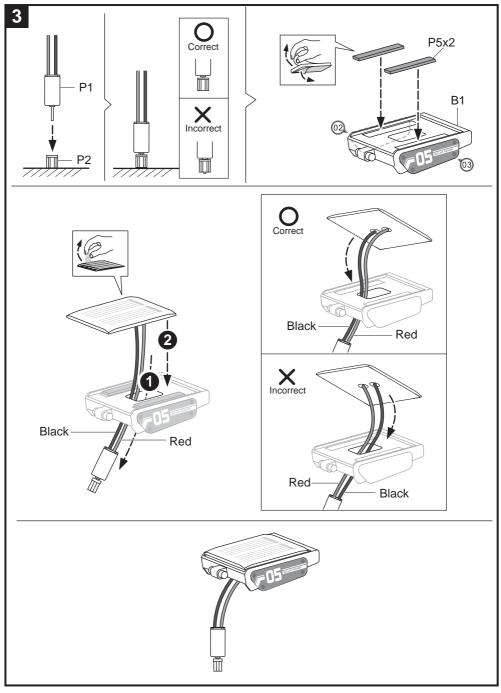

## Manual

## SOLAR ROVER

This is an all-terrain Solar vehicle, equipped with 6-Wheel mechanical Suspension and 4-wheel drive system, this super Rover conquers and goes beyond boundaries.

Additionally, fantastic Planetary gears transmission system and adjustable robotic arms to add more interesting and fun for children to play and learn.

The Sun, The Rover, go your adventure Journey.





## Hints Cut off the burrs before assembly.

































## It's time to have some FUN !



- 1. Take outside under direct sunlight. Best results are obtained when operated on a sunny day.
- 2. For indoor fun, use a 50 watt halogen light. The product will not run on a cloudy day, shaded locations, indirect sunlight, or under a Fluorescent light.



CHOKING HAZARD Small parts Not for children under 3 years