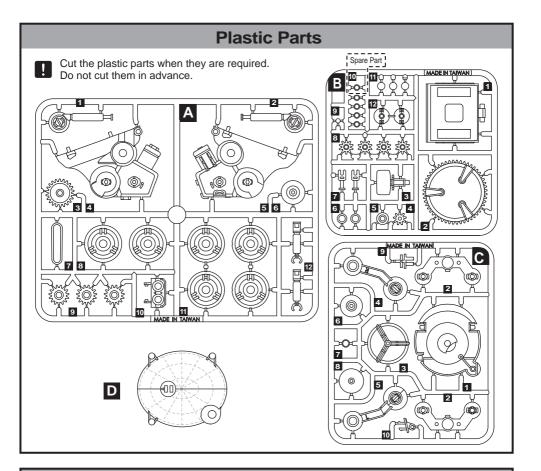

## Manual

## SOLAR ROVER

This is an all-terrain Solar vehicle, equipped with 6-Wheel mechanical Suspension and 4-wheel drive system, this super Rover conquers and goes beyond boundaries.

Additionally, fantastic Planetary gears transmission system and adjustable robotic arms to add more interesting and fun for children to play and learn.

The Sun, The Rover, go your adventure Journey.





## Hints Cut off the burrs before assembly.

































## It's time to have some FUN !



- 1. Take outside under direct sunlight. Best results are obtained when operated on a sunny day.
- 2. For indoor fun, use a 50 watt halogen light. The product will not run on a cloudy day, shaded locations, indirect sunlight, or under a Fluorescent light.



CHOKING HAZARD Small parts Not for children under 3 years