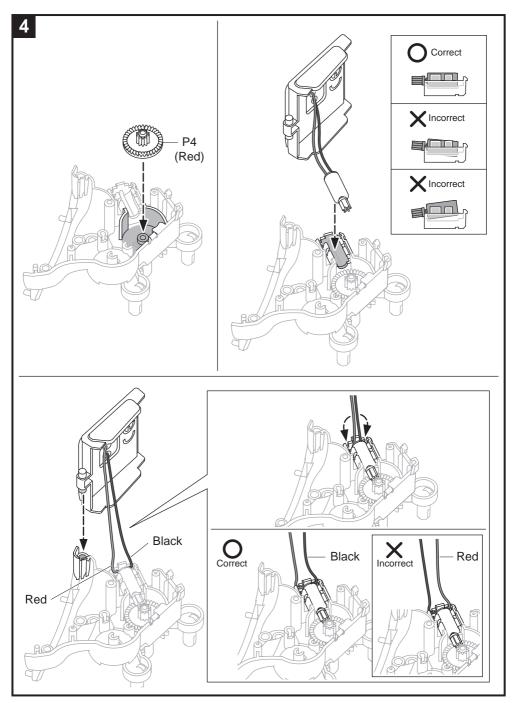

## Manual

## SOLAR ROVER

This is an all-terrain Solar vehicle, equipped with 6-Wheel mechanical Suspension and 4-wheel drive system, this super Rover conquers and goes beyond boundaries.

Additionally, fantastic Planetary gears transmission system and adjustable robotic arms to add more interesting and fun for children to play and learn.

The Sun, The Rover, go your adventure Journey.





## Hints Cut off the burrs before assembly.

































## It's time to have some FUN !



- 1. Take outside under direct sunlight. Best results are obtained when operated on a sunny day.
- 2. For indoor fun, use a 50 watt halogen light. The product will not run on a cloudy day, shaded locations, indirect sunlight, or under a Fluorescent light.



CHOKING HAZARD Small parts Not for children under 3 years