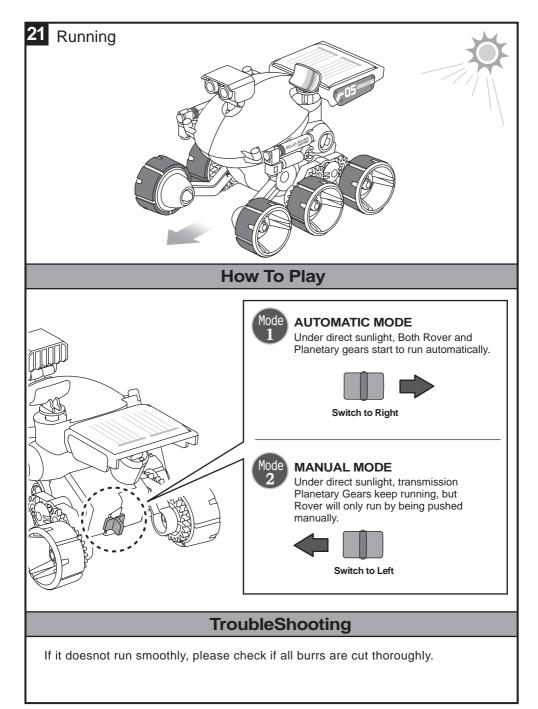

## It's time to have some FUN !

- 1. Take outside under direct sunlight. Best results are obtained when operated on a sunny day.
- 2. For indoor fun, use a 50 watt halogen light. The product will not run on a cloudy day, shaded locations, indirect sunlight, or under a Fluorescent light.