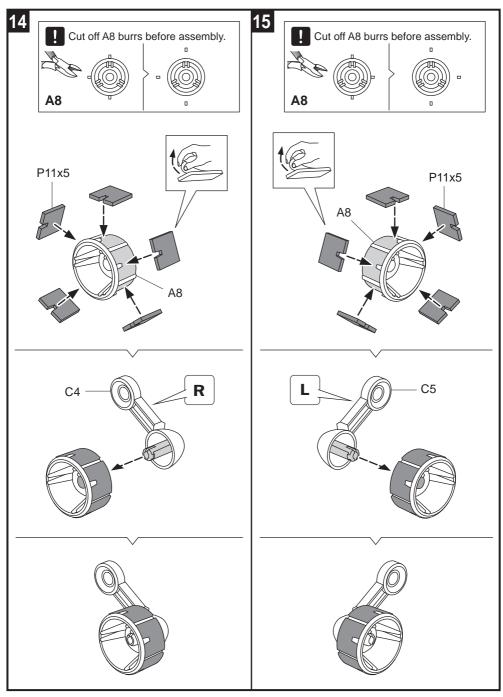

## Manual

## SOLAR ROVER

This is an all-terrain Solar vehicle, equipped with 6-Wheel mechanical Suspension and 4-wheel drive system, this super Rover conquers and goes beyond boundaries.

Additionally, fantastic Planetary gears transmission system and adjustable robotic arms to add more interesting and fun for children to play and learn.

The Sun, The Rover, go your adventure Journey.





## Hints Cut off the burrs before assembly.

































## It's time to have some FUN !



- 1. Take outside under direct sunlight. Best results are obtained when operated on a sunny day.
- 2. For indoor fun, use a 50 watt halogen light. The product will not run on a cloudy day, shaded locations, indirect sunlight, or under a Fluorescent light.



CHOKING HAZARD Small parts Not for children under 3 years