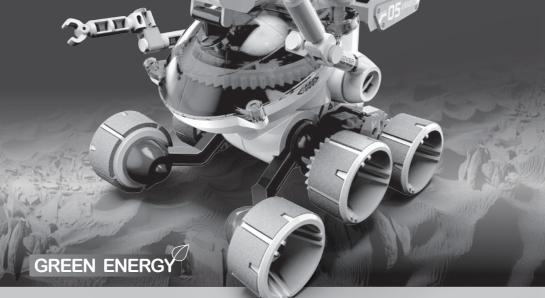

## SOLAR ROVER

This is an all-terrain Solar vehicle, equipped with 6-Wheel mechanical Suspension and 4-wheel drive system, this super Rover conquers and goes beyond boundaries.

Additionally, fantastic Planetary gears transmission system and adjustable robotic arms to add more interesting and fun for children to play and learn.

The Sun, The Rover, go your adventure Journey.