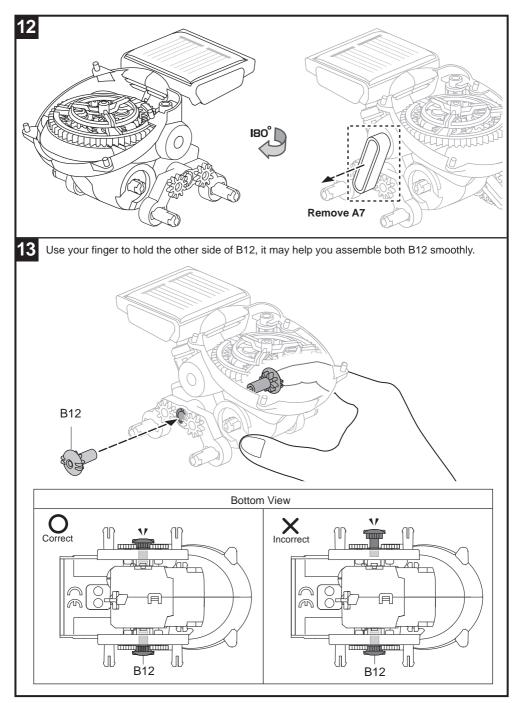

## Manual

## SOLAR ROVER

This is an all-terrain Solar vehicle, equipped with 6-Wheel mechanical Suspension and 4-wheel drive system, this super Rover conquers and goes beyond boundaries.

Additionally, fantastic Planetary gears transmission system and adjustable robotic arms to add more interesting and fun for children to play and learn.

The Sun, The Rover, go your adventure Journey.





## Hints Cut off the burrs before assembly.

































## It's time to have some FUN !



- 1. Take outside under direct sunlight. Best results are obtained when operated on a sunny day.
- 2. For indoor fun, use a 50 watt halogen light. The product will not run on a cloudy day, shaded locations, indirect sunlight, or under a Fluorescent light.



CHOKING HAZARD Small parts Not for children under 3 years