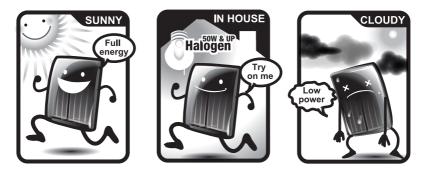

## It's time to have some FUN !

- 1. Take outside under direct sunlight. Best results are obtained when operated on a sunny day.
- 2. For indoor fun, use a 50 watt halogen light. The product will not run on a cloudy day, shaded locations, indirect sunlight, or under a Fluorescent light.