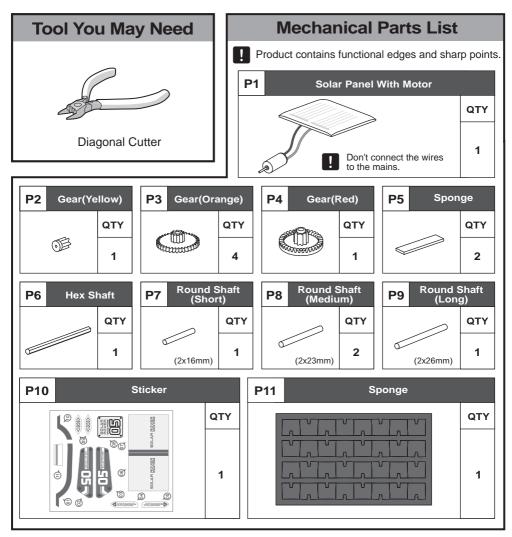

## Manual

## SOLAR ROVER

This is an all-terrain Solar vehicle, equipped with 6-Wheel mechanical Suspension and 4-wheel drive system, this super Rover conquers and goes beyond boundaries.

Additionally, fantastic Planetary gears transmission system and adjustable robotic arms to add more interesting and fun for children to play and learn.

The Sun, The Rover, go your adventure Journey.





## Hints Cut off the burrs before assembly.

































## It's time to have some FUN !



- 1. Take outside under direct sunlight. Best results are obtained when operated on a sunny day.
- 2. For indoor fun, use a 50 watt halogen light. The product will not run on a cloudy day, shaded locations, indirect sunlight, or under a Fluorescent light.



CHOKING HAZARD Small parts Not for children under 3 years