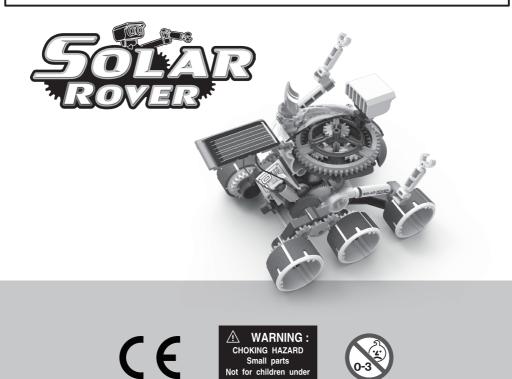

## SOLAR ROVER

This is an all-terrain Solar vehicle, equipped with 6-Wheel mechanical Suspension and 4-wheel drive system, this super Rover conquers and goes beyond boundaries.

Additionally, fantastic Planetary gears transmission system and adjustable robotic arms to add more interesting and fun for children to play and learn.

The Sun, The Rover, go your adventure Journey.

CHOKING HAZARD Small parts Not for children under 3 years