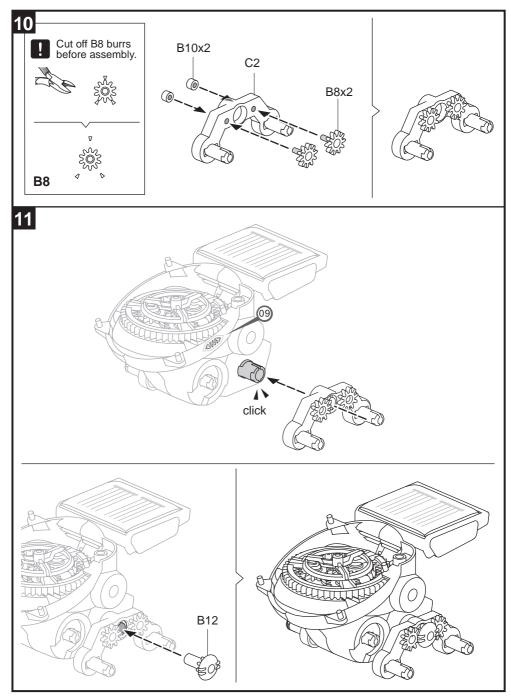

## Manual

## SOLAR ROVER

This is an all-terrain Solar vehicle, equipped with 6-Wheel mechanical Suspension and 4-wheel drive system, this super Rover conquers and goes beyond boundaries.

Additionally, fantastic Planetary gears transmission system and adjustable robotic arms to add more interesting and fun for children to play and learn.

The Sun, The Rover, go your adventure Journey.





## Hints Cut off the burrs before assembly.

































## It's time to have some FUN !



- 1. Take outside under direct sunlight. Best results are obtained when operated on a sunny day.
- 2. For indoor fun, use a 50 watt halogen light. The product will not run on a cloudy day, shaded locations, indirect sunlight, or under a Fluorescent light.



CHOKING HAZARD Small parts Not for children under 3 years