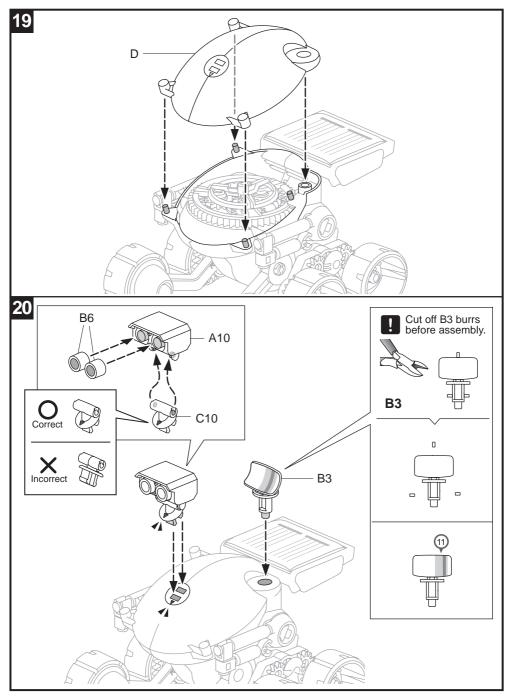

## Manual

## SOLAR ROVER

This is an all-terrain Solar vehicle, equipped with 6-Wheel mechanical Suspension and 4-wheel drive system, this super Rover conquers and goes beyond boundaries.

Additionally, fantastic Planetary gears transmission system and adjustable robotic arms to add more interesting and fun for children to play and learn.

The Sun, The Rover, go your adventure Journey.





## Hints Cut off the burrs before assembly.

































## It's time to have some FUN !



- 1. Take outside under direct sunlight. Best results are obtained when operated on a sunny day.
- 2. For indoor fun, use a 50 watt halogen light. The product will not run on a cloudy day, shaded locations, indirect sunlight, or under a Fluorescent light.



CHOKING HAZARD Small parts Not for children under 3 years