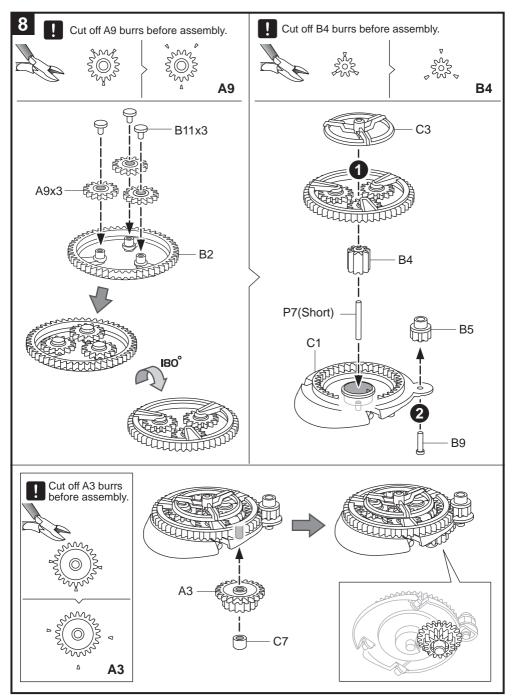

## Manual

## SOLAR ROVER

This is an all-terrain Solar vehicle, equipped with 6-Wheel mechanical Suspension and 4-wheel drive system, this super Rover conquers and goes beyond boundaries.

Additionally, fantastic Planetary gears transmission system and adjustable robotic arms to add more interesting and fun for children to play and learn.

The Sun, The Rover, go your adventure Journey.





## Hints Cut off the burrs before assembly.

































## It's time to have some FUN !



- 1. Take outside under direct sunlight. Best results are obtained when operated on a sunny day.
- 2. For indoor fun, use a 50 watt halogen light. The product will not run on a cloudy day, shaded locations, indirect sunlight, or under a Fluorescent light.



CHOKING HAZARD Small parts Not for children under 3 years