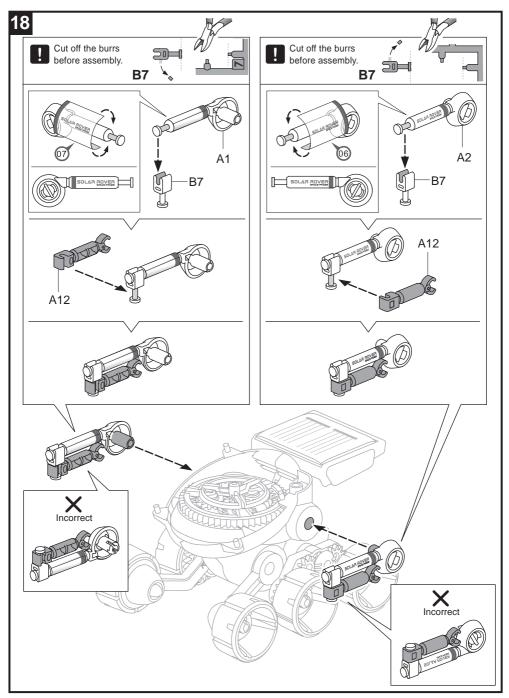

## Manual

## SOLAR ROVER

This is an all-terrain Solar vehicle, equipped with 6-Wheel mechanical Suspension and 4-wheel drive system, this super Rover conquers and goes beyond boundaries.

Additionally, fantastic Planetary gears transmission system and adjustable robotic arms to add more interesting and fun for children to play and learn.

The Sun, The Rover, go your adventure Journey.





## Hints Cut off the burrs before assembly.

































## It's time to have some FUN !



- 1. Take outside under direct sunlight. Best results are obtained when operated on a sunny day.
- 2. For indoor fun, use a 50 watt halogen light. The product will not run on a cloudy day, shaded locations, indirect sunlight, or under a Fluorescent light.



CHOKING HAZARD Small parts Not for children under 3 years