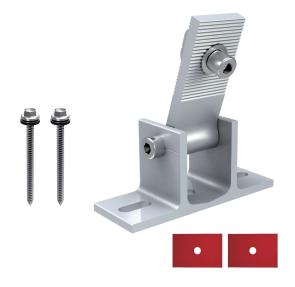

# **COMPONENT LIST**

| MATERIAL                       | QTY |
|--------------------------------|-----|
| Tilt kit Aluminum Base Part I  | 01  |
| Tilt kit Aluminum Base Part II | 01  |
| SUS304 Bolt M8*55              | 01  |
| SUS304 Nut M8                  | 01  |
| Silicon Pad                    | 01  |
| Wooden Screw 6 3*90            | 02  |