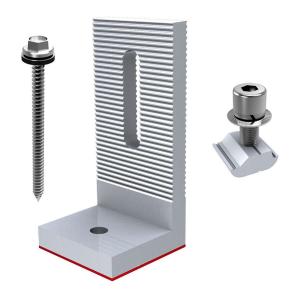

# L-Foot Kit

L feet have been widely used on universal corrugated metal sheet roof.

It can fix to the roof rafter directly. Also, it can be applied with hanger bolts and other roof clamps designed.

#### **ADVANTAGES**

- Enables simple, fast and cost-effective installation.
- AI6005-T5. High class anodized aluminium.
- Waterproof Silicone rubber intergrated.
- Fasteners and rall nut configurated to save extra parts purchasing.

#### MATERIAL QTY Aluminium L Feet 01 057 Al Nut 01 SUS304 Bolt M8\*25 01 SUS304 Washer M8 02 Wood Screw 6.3\*90 01 Silicon Pad 01