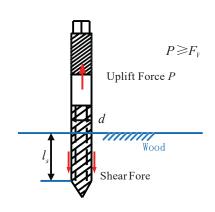

# **PRODUCT LINE**

Main Material AL 6005-T5 N\*Fv (N=1) Uplift P Up to 60 M/S Wind Velocity