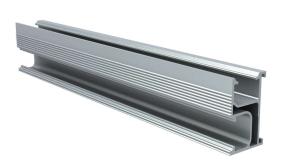

# 7 RAIL

7R aluminum rail is designed for roof mounting system, it could be applied on all roof mount system.

#### **PRODUCT LINE**

Main Material Wind Velocity AL 6005-T5 Up to 60 M/S

Xi=31918.082 mm4 Yi=81501.592 mm4

#### COMPONENTLIST WARRA

MATERIAL Aluminum Rail QTY 01