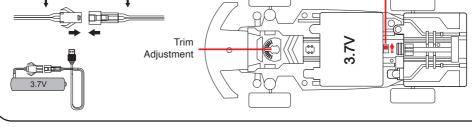

### Remote Control

Pairing: Turn on the remote control power switch first, and then turn on the car power switch. When the remote control light changes from flashing to constant lighting, pairing is completed. Trim Adjustment: Adjust the jog lever on the bottom of the car so that the car can drive along a straight line.

# **Battery Installation**

Connect the battery connector together with the USB charging cable.

Distributed by:

Electus Distribution Pty Ltd 46 Eastern Creek Dr.

Eastern Creek NSW 2766 Australia Ph 1300 738 555