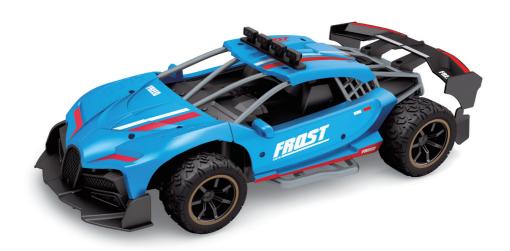

1:20 SCALE

# R/C RACE CAR WITH SMOKE SPRAY

#### **SPECIFICATIONS**

- Speed: Up to 12km/h
- Frequency: 2.4GHz
- Remote Control Range: 30m
- Play Time: Up to 15 Minutes
- Spray Time: Up to 7 Minutes
- Charging Time: 180 Minutes
- · Batteries:

Car: 3.7V Li-ion, 500mA (Included) Remote: 2 x AA (Not Included)

• Dimensions: 240(L) x 130(W) x 50(H)mm