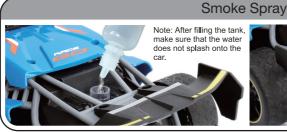

#### **SPECIFICATIONS**

- Speed: Up to 12km/h
- Frequency: 2.4GHz
- Remote Control Range: 30m
- Play Time: Up to 15 Minutes
- Spray Time: Up to 7 Minutes
- Charging Time: 180 Minutes
- · Batteries:

Car: 3.7V Li-ion, 500mA (Included) Remote: 2 x AA (Not Included)