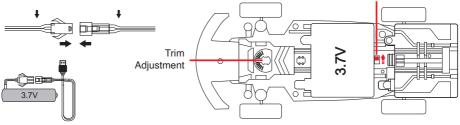

### Remote Control

Pairing: Turn on the remote control power switch first, and then turn on the car power switch. When the remote control light changes from flashing to constant lighting, pairing is completed. Trim Adjustment: Adjust the jog lever on the bottom of the car so that the car can drive along a straight line.

# **Battery Installation**

Connect the battery connector together with the USB charging cable.

Distributed by:

Electus Distribution Pty Ltd 46 Eastern Creek Dr.

Eastern Creek NSW 2766 Australia Ph 1300 738 555