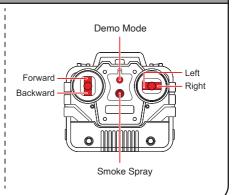

### Remote Control

Pairing: Turn on the remote control power switch first, and then turn on the car power switch. When the remote control light changes from flashing to constant lighting, pairing is completed. Trim Adjustment: Adjust the jog lever on the bottom of the car so that the car can drive along a straight line.