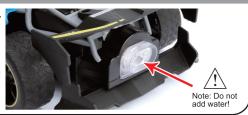

#### **SPECIFICATIONS**

- Speed: Up to 12km/h
- Frequency: 2.4GHz
- Remote Control Range: 30m
- Play Time: Up to 15 Minutes
- Spray Time: Up to 7 Minutes
- Charging Time: 180 Minutes
- · Batteries:

Car: 3.7V Li-ion, 500mA (Included) Remote: 2 x AA (Not Included)