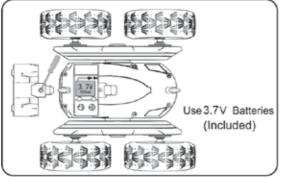

# **USER MANUAL**



- · Non-rechargeable battery is not to be recharged.
- Only batteries of the same or equivalent type as recommended are to be used.
- Batteries are to be inserted with the correct polarity.
- Exhausted batteries are to be removed from the toy.
- The supply terminals are not to be short-circuited.
- · Do not mix old and new batteries.
- Do not mix alkaline, standard (carbon zinc) or rechargeable (nickel cadmium) batteries.
- · Please take out batteries when not in use.
- Keep this package for reference since it contains important information.

## R/C Battery Install & Charge





#### **Remote Control**





## **Specifications**

Frequency: 2.4GHz Remote Control Range: 50m Play Time: Up to 18 Minutes Charging Time: Up to 90 Minutes

Batteries:

Car: 3.7V Li-ion, 500mA (Included) Remote: 2 x AA (Not Included)

Dimensions: 170(L) x 160(W) x 75(H)mm

# **Warranty Information**

Our product is guaranteed to be free from manufacturing defects for a period of 12 Months. If your product becomes defective during this period, Electus Distribution will repair, replace, or refund where a product is faulty; or not fit for intended purpose.

This warranty will not cover modified product; misuse or abuse of the product contrary to user instructions or packaging label; change of mind and normal wear and tear.

Our goods come with guarantees that cannot be excluded under the