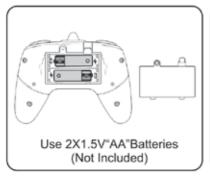

# **USER MANUAL**



- · Non-rechargeable battery is not to be recharged.
- Only batteries of the same or equivalent type as recommended are to be used.
- Batteries are to be inserted with the correct polarity.
- Exhausted batteries are to be removed from the toy.
- The supply terminals are not to be short-circuited.
- · Do not mix old and new batteries.
- Do not mix alkaline, standard (carbon zinc) or rechargeable (nickel cadmium) batteries.
- · Please take out batteries when not in use.
- Keep this package for reference since it contains important information.

## R/C Battery Install & Charge





#### **Remote Control**





## **Specifications**

Frequency: 2.4GHz Remote Control Range: 50m Play Time: Up to 18 Minutes Charging Time: Up to 90 Minutes

Batteries:

Car: 3.7V Li-ion, 500mA (Included) Remote: 2 x AA (Not Included)

Dimensions: 170(L) x 160(W) x 75(H)mm

# **Warranty Information**

Our product is guaranteed to be free from manufacturing defects for a period of 12 Months. If your product becomes defective during this period, Electus Distribution will repair, replace, or refund where a product is faulty; or not fit for intended purpose.

This warranty will not cover modified product; misuse or abuse of the product contrary to user instructions or packaging label; change of mind and normal wear and tear.

Our goods come with guarantees that cannot be excluded under the Australian Consumer Law. You