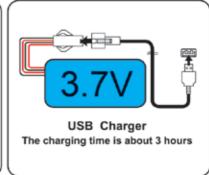

# **USER MANUAL**



- · Non-rechargeable battery is not to be recharged.
- Only batteries of the same or equivalent type as recommended are to be used.
- Batteries are to be inserted with the correct polarity.
- Exhausted batteries are to be removed from the toy.
- The supply terminals are not to be short-circuited.
- · Do not mix old and new batteries.
- Do not mix alkaline, standard (carbon zinc) or rechargeable (nickel cadmium) batteries.
- · Please take out batteries when not in use.
- Keep this package for reference since it contains important information.

## R/C Battery Install & Charge





#### **Remote Control**





## **Specifications**

Frequency: 2.4GHz Remote Control Range: 50m Play Time: Up to 18 Minutes Charging Time: Up to 90 Minutes

Batteries:

Car: 3.7V Li-ion, 500mA (Included) Remote: 2 x AA (Not Included)

Dimensions: 170(L) x 160(W) x 75(H)mm

# **Warranty Information**

Our product is guaranteed to be free from manufacturing defects for a period of 12 Months. If your product becomes defective during this period, Electus Distribution will repair, replace, or refund where a product is faulty; or not fit for intended purpose.

This warranty will not cover modified product; misuse or abuse of the product contrary to user instructions or packaging label; change of mind and normal wear and tear.

Our goods come with guarantees that cannot be excluded under the Au