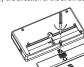

# Mini R/C **Stunt Car**









**User Manual** 













## 1 x USB Charging Cable

**Box Contents:** 

Installation:





# **USB Charging:**





## Operation:

- 2. Press the forwards and backwards buttons to put the stunt car in either forward or reverse.
- 3. Press the left or right button to make a left or right turn.
- 4. You can do a left or right 360° spin by pressing the bottom
- of top rotation button on the right hand side.
- 5. Press the auto demo button for the stunt car to drive automatical

### Specifications:

Speed: Up to 6.5km/h Frequency: 2.4GHz Digital (Up to 10 Units)

Car: 2.4V Li-ion, 50mA (Included) Remote: 2 x AA (Not Included) USB Power: 5VDC, 500mA (JST Connector) Dimensions: 80(L) x 73(W) x 33(H)mm

### Battery Safety:

5. Rechargeable batteries should be charged under adult

supervision only.

4. Do not short circuit the batteries together.

it may damage the battery. 4. Ensur