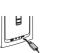

# Mini R/C **Stunt Car**









**User Manual** 













## 1 x USB Charging Cable

**Box Contents:** 

Installation:





# **USB Charging:**





## Operation:

- 2. Press the forwards and backwards buttons to put the stunt car in either forward or reverse.
- 3. Press the left or right button to make a left or right turn.
- 4. You can do a left or right 360° spin by pressing the bottom
- of top rotation button on the right hand side.
- 5. Press the auto demo button for the stunt car to drive automatical

### Specifications:

Speed: Up to 6.5km/h Frequency: 2.4GHz Digital (Up to 10 Units)

Car: 2.4V Li-ion, 50mA (Included) Remote: 2 x AA (Not Included) USB Power: 5VDC, 500mA (JST Connector) Dimensions: 80(L) x 73(W) x 33(H)mm

### Battery Safety:

5. Rechargeable batteries should be charged under adult

supervision only.

4. Do not short circuit the batteries together.

it may damage the battery. 4. Ensure the remote control has