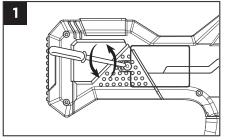

#### **BATTERY INSTALLATION**

Use a screwdriver to remove the battery cover

Insert 3 AAA batteries (not included). Make sure the batteries are inserted with the correct polarity.

Replace the battery cover.