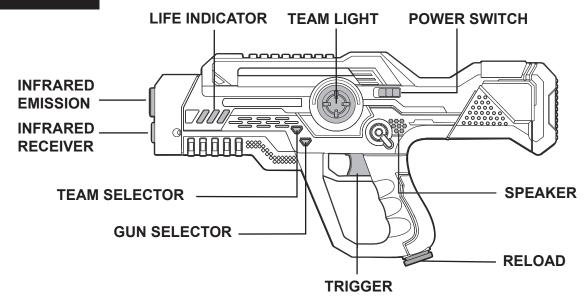

#### **BATTERY INSTALLATION**

Use a screwdriver to remove the battery cover

Insert 3 AAA batteries (not included). Make sure the batteries are inserted with the correct polarity.

Replace the battery cover.