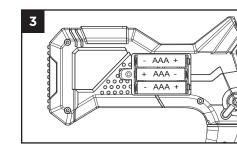

#### **GUN DIAGRAM**

- LIFE INDICATORS(3): EACH LIFE INDICATOR REPRESENTS 3 HEALTH POINTS (FOR A TOTAL OF 9)
- LOW BATTERY: THE 3 LIFE INDICATORS WILL FLASH SLOWLY TO INDICATE THAT THE GUN HAS LOW BATTERY.
- MAX STRIKE DISTANCE:40 METERS.