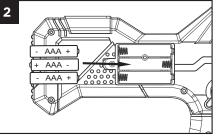

#### **BATTERY INSTALLATION**

Use a screwdriver to remove the battery cover

Insert 3 AAA batteries (not included). Make sure the batteries are inserted with the correct polarity.

Replace the battery cover.