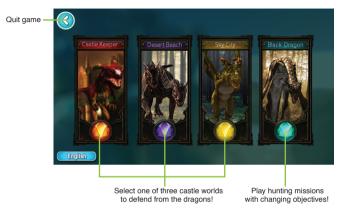

#### PLAYING " SUPER ARCHER"

SUPER ARCHER is a fantasy style AR archery game. Protect your castle from invading dragons, before the dragons destroy the castle!

## SUPER ARCHER HOME SCREEN

#### LEVEL SELECTION SCREEN

Exit to Home Screen

Select any one of the multiple difficulty levels.