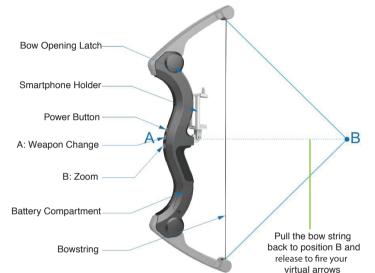

# **AR BOW**

PRODUCT DIAGRAM

### BATTERY INSTALLATION

1. Unscrew the battery compartment using a Phillips screw driver (not included).

2. Insert 2 x AAA batteries (not included) into the battery compartment of the AR bow.

3. Ensure the batteries are the correct polarity (-/+); close the battery compartment and tighten the screw.

## OPERATION

1. Download the iOS<sup>™</sup> or Android app

App Name: SuperArcher

2. Press the power button on the AR bow, you will see the LED light flashing blue.

3. Open the SuperARcher app on your smartphone and it will automatically pair with the bow.

4. Once the AR bow is connected, the LED will stay lit.

Note: Press and hold the power button for up to 5 seconds to turn the bow off.