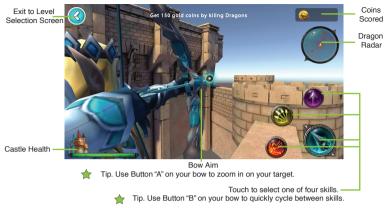

#### GAMEPLAY SCREEN

Tip. Make sure to move your smartphone and bow up, down and around all 360° to find all the dragons!