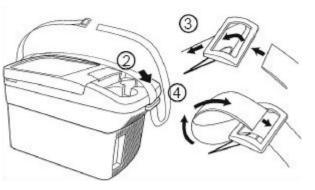

## SETUP

Mounting the unit: Assemble the seat belt strap to the unit as per the following diagram.

1. Put the belt though the 2 holes on the housing, as shown on 1 and 2.

2. Set the belt as shown in 3 and 4 with the belt through the buckle follow the arrows.

3. Pull the belt at both ends and ensure it is safely set.

Use the seat belt strap to securely fasten the unit inside your car, boat or caravan. Ensure the unit is mounted so that it is in a secure position and cannot easily fall in the case of car braking etc. Also ensure it is away from direct sunlight.