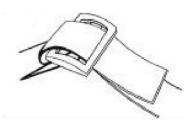

## SETUP

Mounting the unit: Assemble the seat belt strap to the unit as per the following diagram.

1. Put the belt though the 2 holes on the housing, as shown on 1 and 2.

2. Set the belt as shown in 3 and 4 with the belt through the buckle follow the arrows.

3. Pull the belt at both ends and ensure it is safely set.

Use the seat belt strap to securely fasten the unit inside your car, boat or caravan. Ensure the unit is mounted so that it is in a secure position and cannot easily fall in the case of car braking etc. Also ensure it is away from direct sunlight.