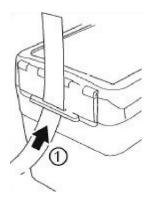

## SETUP

Mounting the unit: Assemble the seat belt strap to the unit as per the following diagram.

1. Put the belt though the 2 holes on the housing, as shown on 1 and 2.

2. Set the belt as shown in 3 and 4 with the belt through the buckle follow the arrows.