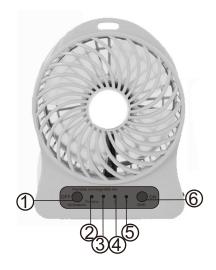

## **PORTABLE FAN**

(-)

1.POWER OFF KEY 2.CHARGING LIGHT 3.LEVEL 1 LIGHT 4.LEVEL 2 LIGHT 5.LEVEL 3 LIGHT 6.POWER ON/SWITCH KEY
7.USB PORT FOR CHARGING
8.TORCH
9.BATTERY COVER