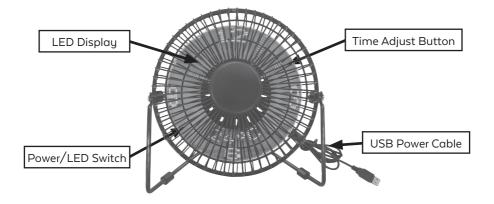

## **Time Adjustment Setting:**

Press and hold the time adjustment button for 3 seconds. The minute hand will begin to flash. Press the button again to start changing the time. Press and hold the button to adjust the time faster. After the time has been adjusted correctly, release the time adjustment button and wait up to 3 seconds for the time to take effect.

## **Power/LED Instructions:**

- Switch to the left (facing clock), LED clock and temperature appears.
- Switch to the right (facing clock), only the fan will turn on with no LED display.
- Switch to the middle, turns off both fan and LEDs.